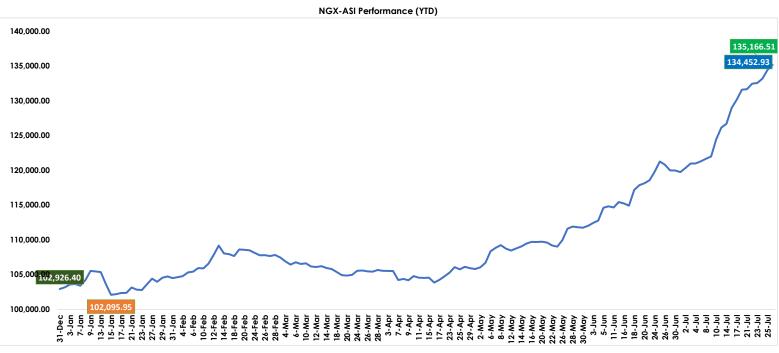

## Equity Market Opens Higher, Buoyed by Positive Sentiment and Strong Earnings Reports

| Key Market Indicators | Units        | Today      | Previous Day | % Change        |
|-----------------------|--------------|------------|--------------|-----------------|
| The All -Share Index  | Basis Points | 135,166.51 | 134,452.93 🏫 | 0.53%           |
| Total Market Cap.     | ₦'Trillion   | 85.46      | 85.06 👚      | 0.47%           |
| Total Volume Traded   | Million      | 795.59     | 713.72 📌     | 11 <b>.47</b> % |
| Total Value Traded    | ₦'Million    | 23,231.08  | 24,234.03 🖖  | -4.14%          |
| Deals                 |              | 37,626     | 24,880 🏠     | 51.23%          |

The Nigerian equity market maintained its bullish run, opening the week's trading on a positive note, despite mixed outcomes in key performance indicators. The NGX-ASI advanced by 0.53%, adding 713.58 basis points to close at a new all-time high of 135,166.51. Likewise, the Market Capitalization recorded a gain of N399.88 billion, representing a 0.47% increase to settle at N85.46 trillion. However, the marginal divergence between the index and the market capitalization is primarily attributed to the delisting of MRS Oil Nigeria PIc's entire issued share capital from the Exchange today. Investor sentiment remained broadly positive, as reflected in the overall market breadth. The local bourse maintaining its positive streak, buoyed by continued bargain hunting and the release of encouraging half-year financial results from some listed companies.