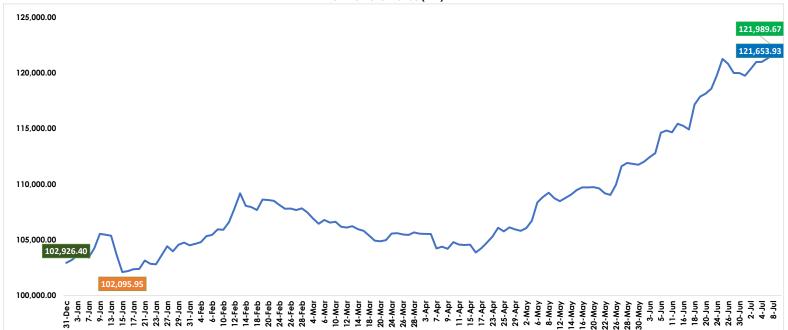

## Local Bourse Maintains Bullish Streak as Market Value Nears #77 Trillion

| Key Market Indicators | Units              | Today      | Previous Day | % Change |
|-----------------------|--------------------|------------|--------------|----------|
| The All -Share Index  | Basis Points       | 121,989.67 | 121,653.93 🏠 | 0.28%    |
| Total Market Cap.     | <b>\</b> 'Trillion | 76.97      | 76.76 🏠      | 0.28%    |
| Total Volume Traded   | Million            | 888.70     | 1,008.10 🖖   | -11.84%  |
| Total Value Traded    | <b>\</b> 'Million  | 15,609.90  | 19,484.02 🖖  | -19.88%  |
| Deals                 |                    | 24,303     | 24,770 🖖     | -1.89%   |

The Nigerian equity market extended its bullish momentum to close today's trading session on a positive note, as key performance indicators (the NGX-ASI and Market Capitalization) both recorded a 0.28% gain. Investors sentiment remained upbeat, with the local bourse marking its sixth consecutive session of gains. The sustained rally was largely driven by strong buying interest across stocks in the major market sectors, particularly the Financial and Industrial sectors. Hence, the market index (All-Share Index) increased by 335.74 basis points today, to close at a new all-time high of 121,989.67 points, representing a 0.28% gain. Similarly, the Market Cap. appreciated by \\$211.84 billion to settle at \\$76.97 trillion, also marking a 0.28% increase.

## NGX-ASI Performance (YTD)

Wednesday, July 9, 2025

| Market Performance History |          |            | Sector Indices   |          | A-Day Change |          | YTD % Change |
|----------------------------|----------|------------|------------------|----------|--------------|----------|--------------|
| A-Day Change               | 1        | 0.28%      | NGX-30           | <b>↑</b> |              | 0.25% 🏚  | 17.36%       |
| Week-on-Week               | 1        | 1.37%      | Banking          | <b>1</b> |              | 0.45% 🏚  | 22.56%       |
| Month-to Date              | 1        | 9.17%      | Consumer Goods   | <b>ψ</b> |              | -0.13% 🛖 | 59.17%       |
| Quarter-to-Date            | <b>1</b> | 15.45%     | Industrial Goods | <b>^</b> |              | 0.97% 👚  | 1.09%        |
| Year-to-Date               | <b>1</b> | 18.52%     | Insurance        | <b>^</b> |              | 2.48% 👚  | 16.71%       |
| 52-Weeks High              |          | 121,989.67 | Oil & Gas        | <b>ψ</b> |              | -0.05% 🖖 | -9.41%       |
| 52-Weeks Low               |          | 95,718.05  |                  |          |              |          |              |