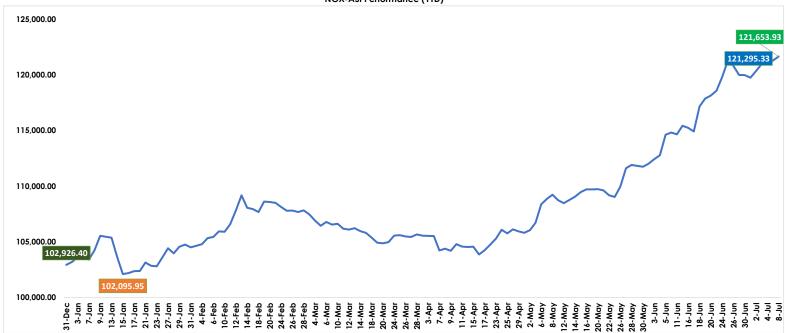

The Nigerian equity market closed in positive territory today, extending its bullish run from the previous sessions, as key market performance indicators (the NGX-ASI and Market Capitalization) each appreciated by 0.30%. The market's upward trajectory was fueled by sustained buying interest in medium and large-scale stocks, particularly NGXGROUP, NEIMETH, CADBURY, DANGSUGAR, and 53 others, reflecting continued investor confidence in the bourse's momentum. Specifically, the market index (All-Share Index) grew by 358.60 basis points today, to close at a fresh all-time high of 121,653.93 points, representing a 0.30% increase from the previous session. Similarly, the Market Capitalization appreciated by #226.24 billion to settle at #76.76 trillion, also marking a 0.30% increase.