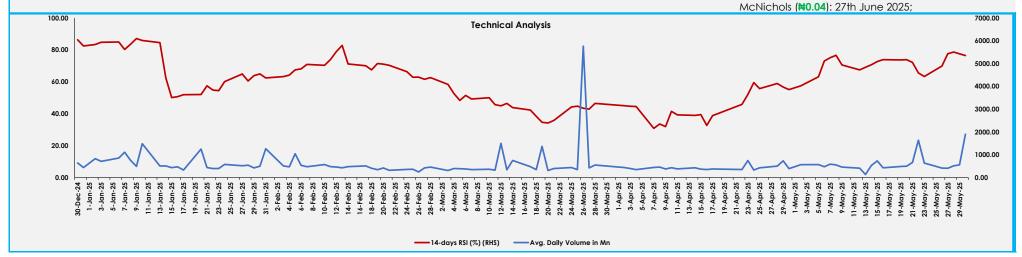

<u>Outlook:</u> We anticipate that market sentiment will remain mixed, as investors weigh the impact of high rates against the appeal of bargain hunting in fundamentally undervalued stocks.

Qualification Schedule for June
IMG (\*10.80): 5th June 2025;
Japaul Gold (\*10.04): 6th June 2025;
Dangcem (\*130.00): 9th June 2025;
Beta Glass (\*12.95): 17th June 2025;
Axa Mansard (\*10.45): 25th June 2025;