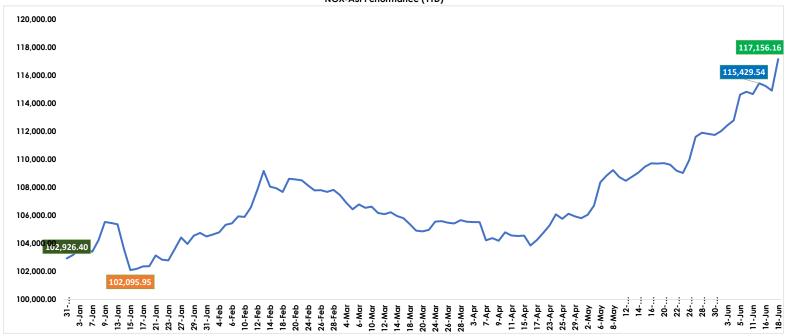

The Nigerian equity market closed today's trading session on a positive note, as key market performance indicators (the NGX-ASI and Market Capitalization) both advanced by 1.95%. The bullish performance market a reversal from the recent bearish trend, driven by renewed buying interest across major market sectors, particularly in blue-chip and mid-cap stocks. Significant gains in stocks such as BETAGLAS, SEPLAT, MTNN, played a pivotal role in lifting overall market sentiment. This broad-based rally propelled the NGX-ASI above the 117,000-point threshold, while Market Capitalization surged to a new high of ¥73.91 trillion. Specifically, the market index (All-Share Index) increased by 2,246 basis points today, representing a rise of 1.95% to close at 117,156.16. Similarly, the Market Capitalization also gained ¥1,417.01 billion, representing a growth of 1.95% compared to the previous session.

Wednesday, June 18, 2025

3.63%

| Market Performance History |   |            | Sector Indices   |          | A-Day Change |          | YTD % Change |
|----------------------------|---|------------|------------------|----------|--------------|----------|--------------|
| A-Day Change               | 1 | 1.95%      | NGX-30           | <b>1</b> |              | 1.82% 🏚  | 13.37%       |
| Week-on-Week               | 1 | 2.03%      | Banking          | <b>1</b> |              | 3.25% 🏚  | 11.13%       |
| Month-to Date              | 1 | 10.88%     | Consumer Goods   | <b>4</b> |              | -0.16% 🍙 | 44.35%       |
| Quarter-to-Date            | 1 | 10.88%     | Industrial Goods | <b>1</b> |              | 0.09% 🖖  | -0.99%       |
| Year-to-Date               | 1 | 13.83%     | Insurance        | <b>1</b> |              | 2.02% 👚  | 0.36%        |
| 52-Weeks High              |   | 117,156.16 | Oil & Gas        | <b>1</b> |              | 7.49% 🖖  | -7.87%       |
| 52-Weeks Low               |   | 95,718.05  |                  |          |              |          |              |