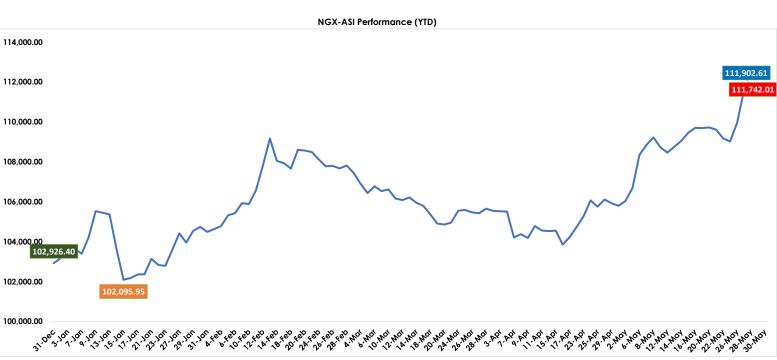

## Despite Bearish Close, NGX-ASI Gains 2.49% Week-on-Week, and 5.62% in May

| Key Market Indicators | Units             | Today      | Previous Day | % Change       |
|-----------------------|-------------------|------------|--------------|----------------|
| The All -Share Index  | Basis Points      | 111,742.01 | 111,818.08 🦊 | -0.07%         |
| Total Market Cap.     | Ħ'Trillion        | 70.46      | 70.51 🖖      | -0.07%         |
| Total Volume Traded   | Million           | 1,900.90   | 556.45 🏫     | <b>241.61%</b> |
| Total Value Traded    | <b>₩</b> 'Million | 64,145.91  | 17,167.80 🏫  | 273.64%        |
| Deals                 |                   | 18,653     | 18,505 🛧     | 0.80%          |

The Nigerian local market closed the final trading session of May on a bearish note, as key market performance indicators (the NGX-ASI and Market Capitalization) declined by 0.07% each. The downturn was driven by broad-based sell pressure across major sectors, reflecting investor caution amid persistent macroeconomic uncertainties. This marks the second consecutive session of losses, with the NGX-ASI falling by 76.07 basis points, to close at 111,742.01. Similarly, the Market Capitalization dipped by #47.98 billion, ending today's session at #70.46 trillion. Despite today's decline and recent negative momentum, the bourse posted a positive weekly and monthly performance. On w/w basis, NGX-ASI advanced by 2.49%, while on m/m basis, it rose by 5.62%, supported by strong earnings releases and bargain hunting despite prevailing headwinds such as elevated inflation and high interest rates.