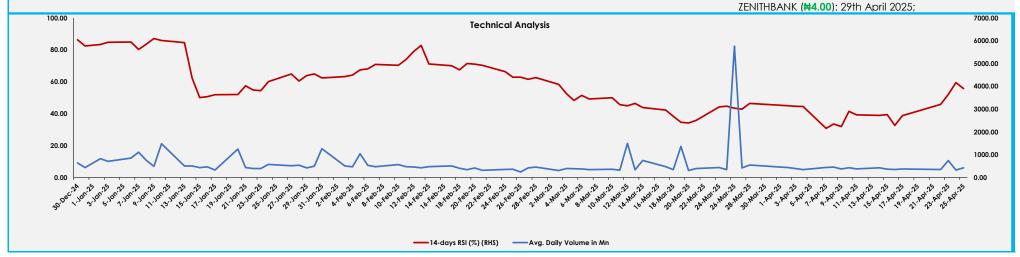

<u>Outlook:</u> We expect mixed sentiment this week, as bargain hunters lock in on stocks with good fundamentals, while others maintain a safe-haven preference for other asset classes.

Dividend/Bonus qualification for the Week
ACCESSCORP (#2.05): 29th April 2025;
UPDC (#0.01): 30th April 2025;
WEMABANK (#1.00): 1st May 2025;
Payments Remaining in April
INITIATES (#0.10): 28th April 2025;