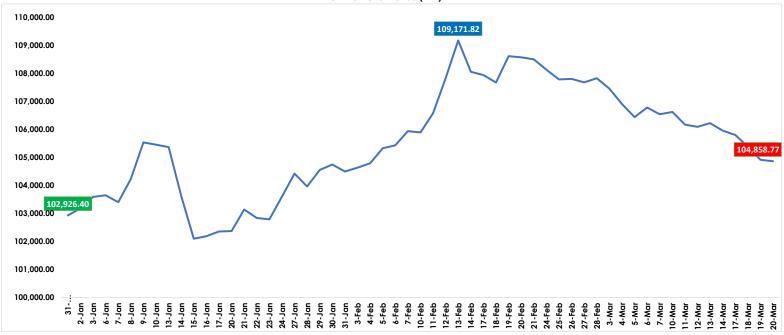

The Nigerian equity sustained its bearish sentiment, closing today's trading session in negative territory, as key market performance indicators (the NGX-ASI and Market Capitalization) both dropped by 0.05%. The overall market downturn was primarily driven by persistent sell pressure in key stocks, such as UNILEVER, ACCESSCORP, AFRIPRUD, and others, reflecting heightened investor caution. Continuous sell-offs over the past five trading sessions have resulted in a cumulative loss of #763 billion in investors' wealth. Specifically, the market index (All-Share Index) decreased by 56.36 basis points today, representing a decline of 0.05% to close at 104,858.77. Likewise, the Market Capitalization also lost #35.35 billion, representing a drop of 0.05%, to close at #65.75 trillion.