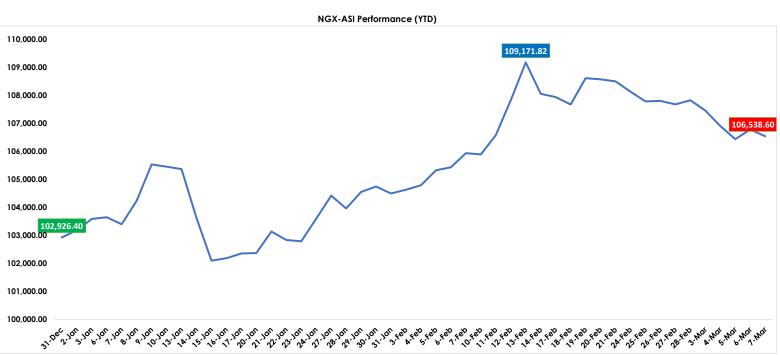

The Nigerian equity market closed the week in negative territory, as key market performance indicators (the NGX-ASI and Market Capitalization) both dropped by 0.23% on the last trading day. The local bourse downturn was primarily driven by profit-taking in some medium and large-scale stocks such as TRANSCORP, MTNN, and others. As a result, the market posted a 1.19% week-on-week decline, with investors wealth eroding by #476 billion over the week. Specifically, the market index (All-Share Index) decreased by 1,282.79 basis points today, representing a drop of 1.19% to close at 108,053.52. Likewise, the Market Capitalization also lost #476.01 billion, representing a decline of 0.71%, to close at #66.72 trillion.