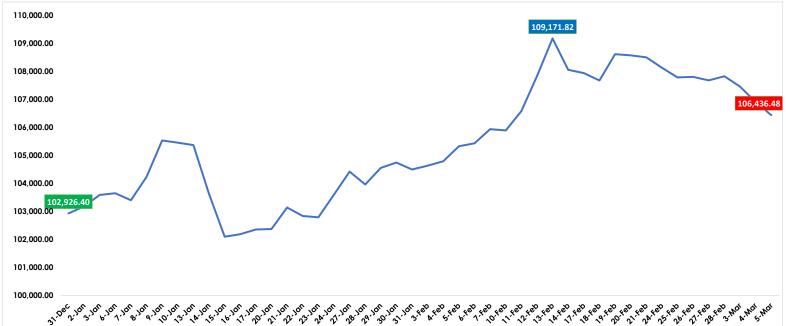

The Nigerian equity market closed trading for today bearish, as key performance indicators recorded mixed result. The NGX-ASI reduced by 0.44%, shedding 467.77 basis points to close at 106,436.48, while the Market Capitalization fell by 0.43%, losing \$\frac{1}{2}\text{289.61}\$ billion to settle at \$\frac{1}{2}\text{466.65}\$ trillion. The divergence in these indicators can be attributed to the Listing of 1,104,386,890 Ordinary Shares at \$\frac{1}{2}\text{2.80}\$ Per Share, resulting from the conversion of Ellah Lakes Plc's 3,092,283,294.81 Debt to Equity on the exchange today. This development contributed to adjustments in market capitalization figures, even as broader market sentiment remained weak. The overall market downturn was primarily driven by sustained sell pressure in key stocks across major sectors, reflecting cautious investor sentiment. Over the past 2-trading sessions, persistent sell-offs have led to a cumulative decline of \$\frac{1}{2}\text{4635}\$ billion in investors' wealth.

Wednesday, March 5, 2025

| Market Performance History |   |            | Sector Indices   |          | A-Day Change |          | YTD % Change |
|----------------------------|---|------------|------------------|----------|--------------|----------|--------------|
| A-Day Change               | Ψ | -0.44%     | NGX-30           | Ψ        |              | -0.48% 👚 | 3.46%        |
| Week-on-Week               | • | -1.26%     | Banking          | Ψ        |              | -0.83% 👚 | 3.42%        |
| Month-to Date              | • | -1.28%     | Consumer Goods   | Ψ        |              | -1.51% 春 | 3.18%        |
| Quarter-to-Date            | • | 3.41%      | Industrial Goods | <b>⇒</b> |              | 0.00% 👚  | 1.32%        |
| Year-to-Date               | • | 3.41%      | Insurance        | Ψ        |              | -3.88% 🖖 | -3.96%       |
| 52-Weeks High              |   | 109,171.82 | Oil & Gas        | Ψ        |              | -0.07% 🖖 | -5.55%       |
| 52-Weeks Low               |   | 95,718.05  |                  |          |              |          |              |