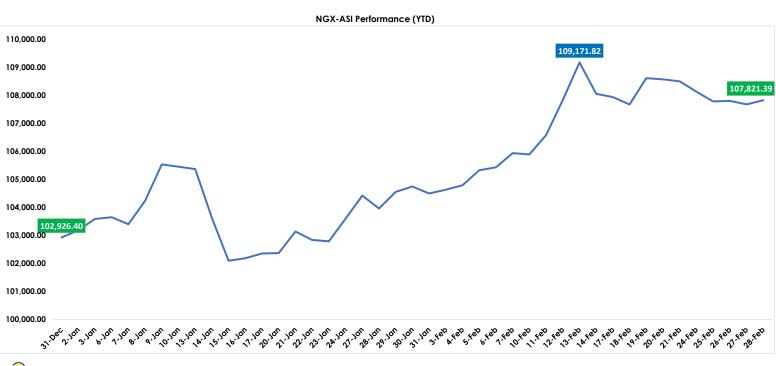

## Local Bourse Wraps Up February on a Positive Note as Market Index Grew by 3.72% m/m

| Key Market Indicators | ket Indicators Units |            | Previous Day | % Change |  |  |
|-----------------------|----------------------|------------|--------------|----------|--|--|
| The All -Share Index  | Basis Points         | 107,821.39 | 107,675.46 🏫 | 0.14%    |  |  |
| Total Market Cap.     | <b>₩</b> 'Trillion   | 67.19      | 67.10 🛧      | 0.14%    |  |  |
| Total Volume Traded   | Million              | 458.26     | 423.42 👚     | 8.23%    |  |  |
| Total Value Traded    | <b>₩</b> 'Million    | 14,078.15  | 9,565.13 🟫   | 47.18%   |  |  |
| Deals                 |                      | 12,213     | 11,112 🏫     | 9.91%    |  |  |

The Nigerian equity market closed the week and the month of February on a positive note, as key market performance indicators (the NGX-ASI and Market Capitalization) rose by 0.14%. However, on a week-on-week basis, the market index dropped by 0.62%, despite recording a 3.72% gain for the month. Today's market upturn was driven by renewed buying interest in some medium and large-cap stocks, such as OANDO, ARADEL, and others. As a result, the market index (AII-Share Index) added 145.93 basis points today, representing an increase of 0.14% to close at 107,821.39. Similarly, the Market Capitalization also gained #90.95 billion, representing a rise of 0.14%, to close at #67.19 trillion.