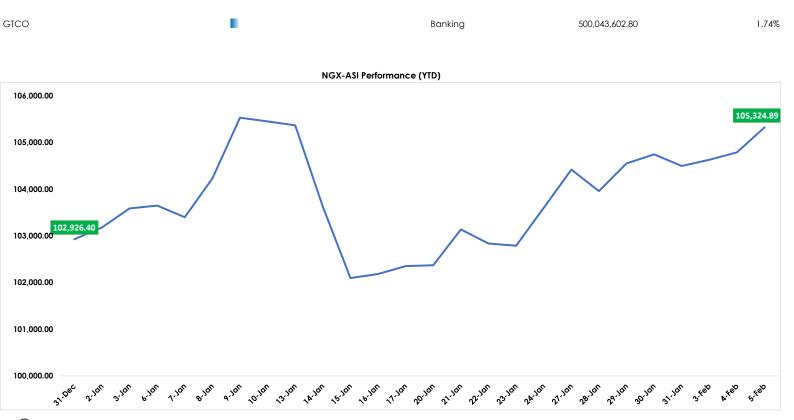

## Local Bourse Extends Market Rally, as Market Capitalization Hits #65 Trillion

| Key Market Indicators | Market Indicators Units |            | Previous Day | % Change |  |  |
|-----------------------|-------------------------|------------|--------------|----------|--|--|
| The All -Share Index  | Basis Points            | 105,324.89 | 104,788.35 🏫 | 0.51%    |  |  |
| Total Market Cap.     | <b>₩</b> 'Trillion      | 65.22      | 64.89 🏫      | 0.51%    |  |  |
| Total Volume Traded   | Million                 | 1,044.85   | 471.71 🏫     | 121.50%  |  |  |
| Total Value Traded    | <b>₩</b> 'Million       | 28,446.87  | 19,889.61 🧄  | 43.02%   |  |  |
| Deals                 |                         | 14,854     | 14,600 👚     | 1.74%    |  |  |

The Nigerian equity market closed trading activities for today on a positive note, as key performance indicators "the NGX-ASI and the Market Capitalization" both advanced further by 0.51%. The local market maintained its bullish streak, driven by bargain hunting in some medium and large cap stocks such as ETERNA, CADBURY, FBNH, and others, as investors wealth appreciated by ₩513 billion over three consecutive trading days. Specifically, the market index (All-Share Index) added 536.54 basis points in today's trading session, reflecting a 0.51% increase to close at 105,324.89. Likewise, the Market Capitalization also gained ₩332.25 billion, representing a growth of 0.51%, settling at ₩65.22 trillion.