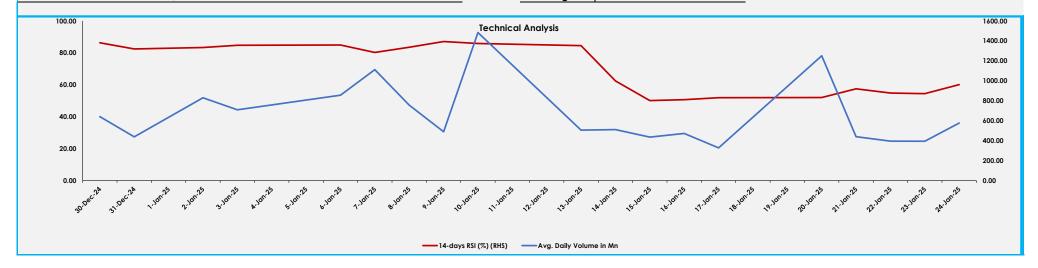

1.80%  |
| Oil & Gas                          | 2,642.83   | • | -0.93% 🔻 | -2.55% 🔻 | -2.55% 🔻 | -2.55% |

| Market Cap. | 62,851.08 billion          |
|-------------|----------------------------|
| Index       | 103,598.46                 |
| Volume      | 3,131,952,978              |
| Value       | <b>N</b> 76,551,568,941.45 |
| Deals       | 61,451                     |
| Gainers     | 44                         |
| Losers      | 44                         |
| Unchanged   | 64                         |

Outlook: We expect mixed sentiment to continue in the local market, albeit with a positive bias. Bargain hunters are likely to target fundamentally sound stocks at attractive valuations, while profit-takers may capitalize on gains by selling off stocks that have appreciated in value.



| Constrict   Sell   27.20