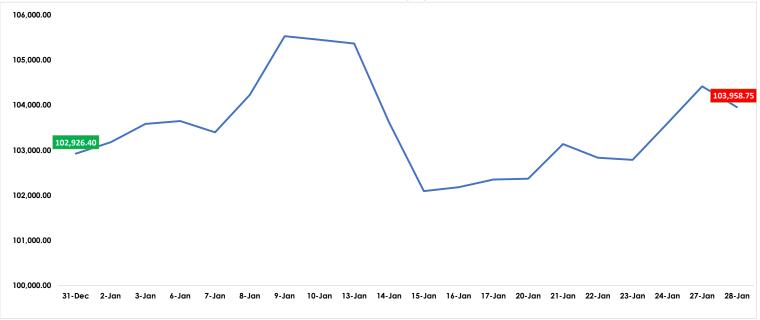

### Equity Market Reverses Gains, as Market Index Dips by 0.44%

| Key Market Indicators | Units             | Today      | Previous Day | % Change |
|-----------------------|-------------------|------------|--------------|----------|
| The All -Share Index  | Basis Points      | 103,958.75 | 104,418.95 🦊 | -0.44%   |
| Total Market Cap.     | ₩'Trillion        | 64.16      | 64.44 🖖      | -0.44%   |
| Total Volume Traded   | Million           | 542.23     | 518.28 📌     | 4.62%    |
| Total Value Traded    | <b>₩</b> 'Million | 13,636.09  | 13,299.39 👖  | 2.53%    |
| Deals                 |                   | 15,561     | 17,196 🤟     | -9.51%   |

The Nigerian equity market closed today's trading session in the red, with key market performance indicators (the NGX-ASI and Market Capitalization) both dropping by 0.44%. This marks a reversal of the previous day's gains, driven by profit-taking activities in some medium and large-cap stocks, such as MRS, FBNH, DANGCEM and others. The session downturn resulted in a decline of #284 billion in investors' wealth. Specifically, the market index (All-Share Index) decreased by 460.20 basis points today, representing a decline of 0.44% to close at 103,958.75. Similarly, the Market Capitalization also lost #284.01 billion, representing a drop of 0.44%, to close at **%**64.16 trillion.