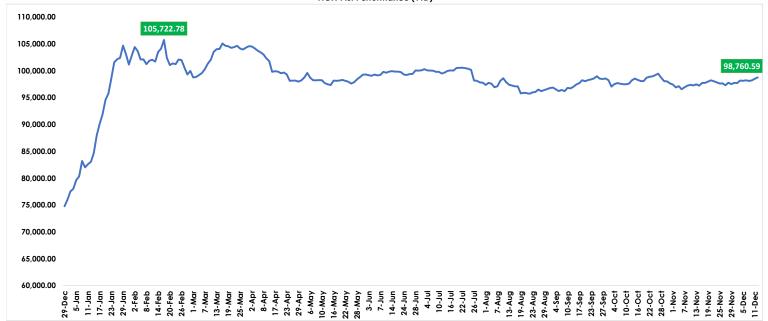

The Nigerian equity market sustained its positive momentum, closing today's trading session on a bullish note, as key performance indicators, the NGX-ASI and Market Capitalization, each rose by 0.25%. The market index (All-Share Index) added 250.91 basis points in today's trading session, reflecting a 0.25% increase to close at 98,760.59. Similarly, the Market Capitalization also gain \(\mathbf{1}\)152.10 billion, representing a growth of 0.25%, settling at \(\mathbf{1}\)59.87 trillion. This positive performance was fueled by investors renewed buying interest in some large and medium-cap stocks, including CONOIL, AFRIPRUD, WAPCO, and others, across various major market sectors. Cumulatively, the bourse recorded a \(\mathbf{1}\)396 billion growth in investors wealth over three successive trading days, underscoring sustained bullish sentiment.

Banking

220,556,384.85

3.13%

Thursday, December 12, 2024

| Market Performance Histor | v        |            | Sector Indices   | A-Day Change |              | YTD % Change |          |
|---------------------------|----------|------------|------------------|--------------|--------------|--------------|----------|
|                           | У        |            |                  |              | A-Day Change |              | <u> </u> |
| A-Day Change              | T        | 0.25%      | NGX-30           | T            |              | 0.14%        | 32.74%   |
| Week-on-Week              | <b>↑</b> | 0.66%      | Banking          | ₩            |              | -0.22% 👚     | 14.99%   |
| Month-to Date             | <b>^</b> | 0.54%      | Consumer Goods   | <b>↑</b>     |              | 0.32% 👚      | 42.74%   |
| Quarter-to-Date           | •        | -5.55%     | Industrial Goods | <b>↑</b>     |              | 0.62% 👚      | 32.49%   |
| Year-to-Date              | <b>^</b> | 32.08%     | Insurance        | <b>↑</b>     |              | 0.82% 👚      | 74.22%   |
| 52-Weeks High             |          | 105,722.78 | Oil & Gas        | <b>↑</b>     |              | 2.74%        | 157.56%  |
| 52-Weeks Low              |          | 70,946.83  |                  |              |              |              |          |