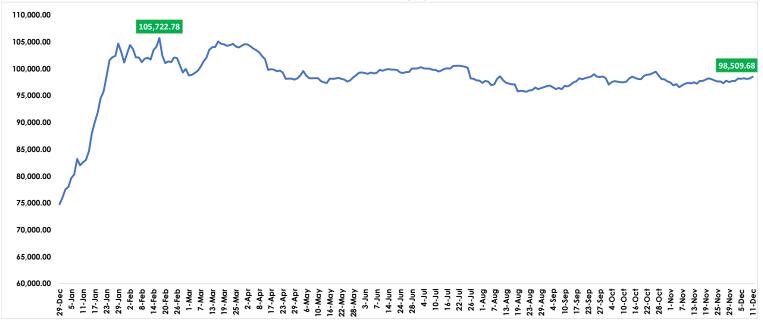

The Nigerian domestic market closed today's trading activities in the green, as key performance indicators, the NGX-ASI and Market Capitalization, both grew by 0.31%. The market index (All-Share Index) added 302.71 basis points in today's trading session, reflecting a 0.31% increase to close at 98,509.68. Similarly, the Market Capitalization also gain #183.50 billion, representing a growth of 0.31%, settling at #59.72 trillion. This positive sentiment extended from the previous trading day, driven by bargain hunting in some large and medium-cap stocks, such as AFRIPRUD, CONOIL, ARADEL, and others. The cumulative two-day increase in investors' wealth amounted to #244 billion, as gains were recorded across all major market sectors.

## Wednesday, December 11, 2024

| Market Performance History |   |            | Sector Indices   |   | A-Day Change |          | YTD % Change    |
|----------------------------|---|------------|------------------|---|--------------|----------|-----------------|
| A-Day Change               | Ŷ | 0.31%      | NGX-30           | 4 |              | -0.31% 个 | 32.55%          |
| Week-on-Week               |   | 0.34%      | Banking          | ♠ |              | 0.06% 个  | 1 <b>5.24</b> % |
| Month-to Date              |   | 0.29%      | Consumer Goods   | ♠ |              | 0.04% 个  | <b>42.29</b> %  |
| Quarter-to-Date            |   | -5.79%     | Industrial Goods | ♠ |              | 0.15% 个  | 31.68%          |
| Year-to-Date               | 1 | 31.74%     | Insurance        | ♠ |              | 2.34% 个  | 72.80%          |
| 52-Weeks High              |   | 105,722.78 | Oil & Gas        | ♠ |              | 2.59% 个  | 150.69%         |
| 52-Weeks Low               |   | 70,946.83  |                  |   |              |          |                 |