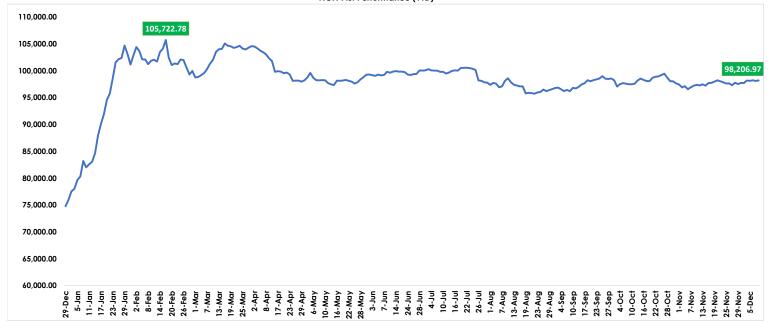

## Bargain Hunting Spurs 0.10% Growth in Market Index as Seesaw Trading Continues

| Key Market Indicators | Units              | Today     | Previous Day |          | % Change |
|-----------------------|--------------------|-----------|--------------|----------|----------|
| The All -Share Index  | Basis Points       | 98,206.97 | 98,107.52    | <b>^</b> | 0.10%    |
| Total Market Cap.     | <b>\</b> 'Trillion | 59.53     | 59.47        | <b>↑</b> | 0.10%    |
| Total Volume Traded   | Million            | 939.41    | 436.04       | <b>↑</b> | 115.44%  |
| Total Value Traded    | <b>N</b> 'Million  | 12,813.52 | 12,864.43    | <b>Ψ</b> | -0.40%   |
| Deals                 |                    | 9,098     | 9,489        | <b>Ψ</b> | -4.12%   |

The Nigerian equity market closed today's trading session on a positive note, with key performance indicators, the NGX-ASI and Market Capitalization, both advancing by 0.10%. The market index (All-Share Index) added 99.45 basis points in today's trading session, reflecting a 0.10% increase to close at 98,206.97. Similarly, the Market Capitalization also gain \(\mathbf{4}\)60.28 billion, representing a growth of 0.10%, settling at \(\mathbf{4}\)59.53 trillion. Today's market recovery reversed the losses in the previous session, driven by bargain hunting in some large and medium-cap stocks, such as AFRIPRUD, MTNN, CONOIL, among others. This upward momentum added \(\mathbf{4}\)60 billion to investors' wealth, further highlighting the market's seesaw pattern in recent trading sessions.