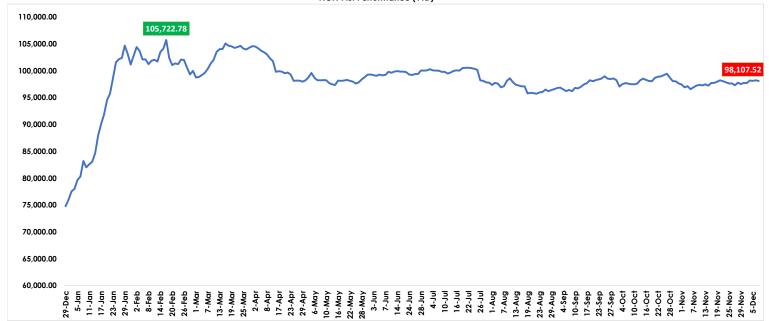

## NGX-ASI Performance (YTD)

Monday, December 9, 2024

| Market Performance History |          | Sector Indices | Sector Indices   |          | A-Day Change |          |                     |
|----------------------------|----------|----------------|------------------|----------|--------------|----------|---------------------|
| A-Day Change               | <u> </u> | -0.11%         | NGX-30           | ₩.       |              | -0.05% 🕏 | YTD % Change 32.90% |
| Week-on-Week               | <b>1</b> | 0.38%          | Banking          | į.       |              | -0.11% 👚 | 15.40%              |
| Month-to Date              | •        | -0.12%         | Consumer Goods   | <b>^</b> |              | 0.02% 👚  | 41.99%              |
| Quarter-to-Date            | •        | -6.17%         | Industrial Goods | Ψ.       |              | -0.53% 👚 | 32.58%              |
| Year-to-Date               | <b>↑</b> | 31.21%         | Insurance        | Ψ.       |              | -1.22% 👚 | 65.56%              |
| 52-Weeks High              |          | 105,722.78     | Oil & Gas        | <b>↑</b> |              | 0.44% 👚  | 140.41%             |
| 52-Weeks Low               |          | 70,946.83      |                  |          |              |          |                     |