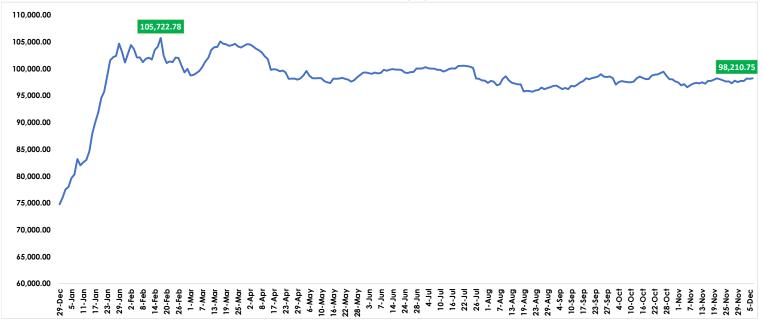

The Nigerian equity market closed the week on a positive note, as the market performance indicators (NGX-ASI and Market Capitalization) rose by +0.10%. Investors interest in major market sectors, particularly the Financial and Oil & Gas sectors, contributed to today's market performance, reversing the previous day's losses. On a week-on-week basis, the market index also recorded a +0.72% increase. The market index (All-Share Index) increased by 96.64 basis points today, representing a rise of +0.10% to close at 98,210.75. Likewise, the Market Capitalization also gained #58.59 billion, representing a growth of +0.10%, to close at #59.53 trillion.