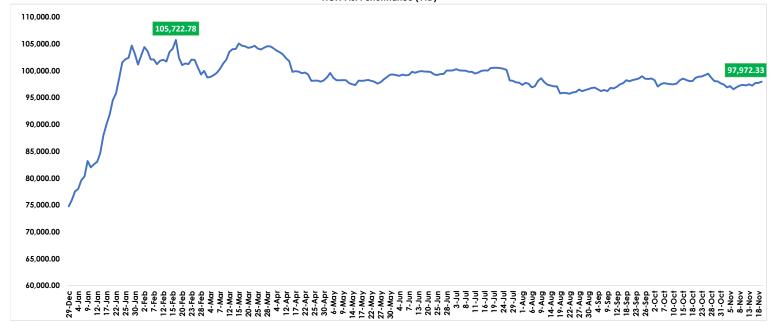

## Equity Market Sustains Positive Trend as NGX-ASI Rises by 0.23%

| Key Market Indicators | Units              | Today     | Previous Day | % Change         |
|-----------------------|--------------------|-----------|--------------|------------------|
| The All -Share Index  | Basis Points       | 97,972.33 | 97,747.27    | 0.23%            |
| Total Market Cap.     | <b>\</b> 'Trillion | 59.37     | 59.23        | 0.23%            |
| Total Volume Traded   | Million            | 333.95    | 413.35       | <b>↓</b> -19.21% |
| Total Value Traded    | <b>\</b> 'Million  | 6,421.30  | 5,336.32     | <b>1</b> 20.33%  |
| Deals                 |                    | 9,187     | 9,004        | 2.03%            |

The Nigerian equity market extended its positive momentum in today's trading session, with key performance indicators, the NGX-ASI and Market Capitalization, both advancing by 0.23%. The market index (All-Share Index) added 225.06 basis points in today's trading session, reflecting a 0.23% increase to close at 97,972.33. Similarly, the Market Capitalization also gain \(\mathbf{1}\)136.39 billion, representing a growth of 0.23%, settling at \(\mathbf{1}\)59.37 trillion. Investors sustained their buying interest in medium and large-scale stocks across major market sectors, despite the challenging macroeconomic environment characterized by high inflation and elevated interest rates. This marked the third consecutive session of gains, resulting in a cumulative growth of \(\mathbf{1}\)448 billion in investors' wealth over the period.