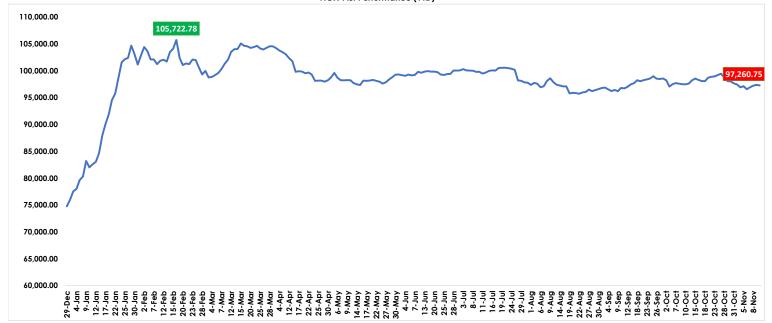

## Investors' Wealth Shrinks by #68 Billion as Equity Market Ends Bullish Streak

| Key Market Indicators | Units              | Today     | Previous Day | % Change        |
|-----------------------|--------------------|-----------|--------------|-----------------|
| The All -Share Index  | Basis Points       | 97,260.75 | 97,374.25    | -0.12%          |
| Total Market Cap.     | <b>\</b> 'Trillion | 58.94     | 59.00        | -0.12%          |
| Total Volume Traded   | Million            | 350.38    | 297.83       | <b>17.64</b> %  |
| Total Value Traded    | <b>\</b> 'Million  | 9,262.19  | 7,517.55     | <b>1</b> 23.21% |
| Deals                 |                    | 10,224    | 9,902        | <b>1</b> 3.25%  |

The Nigerian domestic market closed trading activities for today in the red, with key performance indicators, the NGX-ASI and Market Capitalization, both declining by 0.12%. The market index (All-Share Index) reduced by 113.50 basis points in today's trading session, reflecting a 0.12% decrease to close at 97,260.75. Similarly, the Market Capitalization also lost #468.62 billion, representing a drop of 0.12%, settling at #58.94 trillion. The local market halted its recent bullish momentum, driven by sell-offs in some medium and large-scale stocks, such as OANDO, DANGSUGAR, NESTLE, and others, leading to a #69 billion reduction in investors' wealth.

Oil & Gas

191,041,194.90

2.06%

Tuesday, November 12, 2024

| A member of CITITRUST GROUP      |          |            |                  |          |              |          |              |
|----------------------------------|----------|------------|------------------|----------|--------------|----------|--------------|
| <b>Market Performance Histor</b> | у        |            | Sector Indices   |          | A-Day Change |          | YTD % Change |
| A-Day Change                     | ₩        | -0.12%     | NGX-30           | <b>↑</b> |              | 0.06% 👚  | 31.24%       |
| Week-on-Week                     | <b>^</b> | 0.14%      | Banking          | <b>↑</b> |              | 0.49% 👚  | 14.34%       |
| Month-to Date                    | ₩        | -0.98%     | Consumer Goods   | ₩        |              | -0.86% 👚 | 37.46%       |
| Quarter-to-Date                  | ₩        | -6.98%     | Industrial Goods | <b>→</b> |              | 0.00% 👚  | 27.20%       |
| Year-to-Date                     | <b>1</b> | 30.07%     | Insurance        | <b>↑</b> |              | 0.08% 👚  | 39.81%       |
| 52-Weeks High                    |          | 105,722.78 | Oil & Gas        | <b>↑</b> |              | 0.02% 👚  | 133.47%      |
| 52-Weeks Low                     |          | 69,236.19  |                  |          |              |          |              |