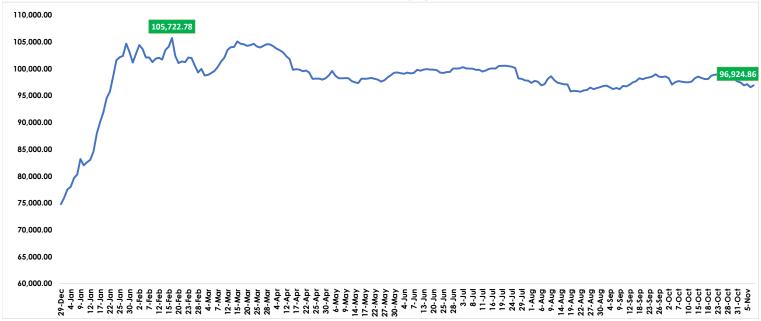

The Nigerian equity market closed trading on a positive note, with key performance indicators, the NGX-ASI and Market Capitalization, both advancing by 0.37%. The market index (All-Share Index) added 357.62 basis points in today's trading session, reflecting a 0.37% increase to close at 96,924.86. Similarly, the Market Capitalization also gained #216.83 billion, representing a growth of 0.37%, settling at #58.73 trillion. The local bourse reversed the previous day's loss, as investors renewed buying interest in some medium and large Cap stocks, such as CONOIL, ARADEL, NEIMETH, OANDO, and others, drove a #217 billion increase in investors' wealth.

| Market Performance History |    |            | Sector Indices   |   | A-Day Change |          | YTD % Change    |
|----------------------------|----|------------|------------------|---|--------------|----------|-----------------|
| A-Day Change               | 1  | 0.37%      | NGX-30           | 4 |              | -0.36% 个 | 31.51%          |
| Week-on-Week               | Ψ. | -0.74%     | Banking          | 4 |              | -0.38% 个 | 1 <b>4.89</b> % |
| Month-to Date              | Ψ. | -1.32%     | Consumer Goods   | ♠ |              | 0.01% 个  | 38.81%          |
| Quarter-to-Date            | Ψ. | -7.30%     | Industrial Goods | ♠ |              | 0.02% 个  | 27.26%          |
| Year-to-Date               | 1  | 29.62%     | Insurance        | ♠ |              | 1.84% 个  | 39.52%          |
| 52-Weeks High              |    | 105,722.78 | Oil & Gas        | ♠ |              | 1.77% 🛧  | 129.91%         |
| 52-Weeks Low               |    | 67,084.95  |                  |   |              |          |                 |