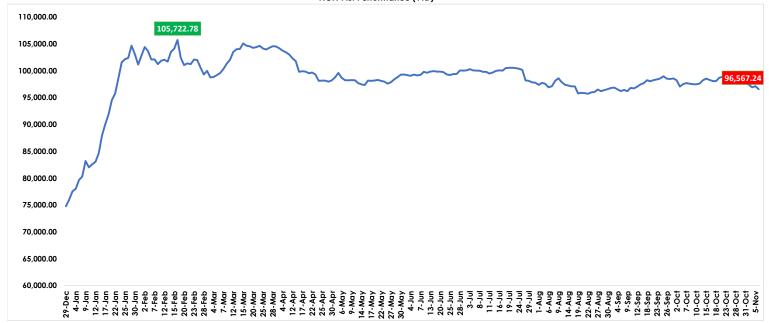

## Local Bourse Reverses Gains, Key Indicators Drop by 0.57% Amid Profit-Taking

| Key Market Indicators | Units              | Today     | Previous Day |   | % Change |
|-----------------------|--------------------|-----------|--------------|---|----------|
| The All -Share Index  | Basis Points       | 96,567.24 | 97,123.61    | Ψ | -0.57%   |
| Total Market Cap.     | <b>N</b> 'Trillion | 58.51     | 58.85        | Ψ | -0.57%   |
| Total Volume Traded   | Million            | 418.39    | 3,602.24     | Ψ | -88.39%  |
| Total Value Traded    | <b>N</b> 'Million  | 10,041.26 | 25,569.81    | Ψ | -60.73%  |
| Deals                 |                    | 9,021     | 10,679       | Ψ | -15.53%  |

The Nigerian equity market closed today's trading activities in the red, as key performance indicators, the NGX-ASI and Market Capitalization, both declined by 0.57%. The market index (All-Share Index) reduced by 556.37 basis points in today's trading session, reflecting a 0.57% decrease to close at 96,567.24. Similarly, the Market Capitalization also lost \$\frac{1}{2}337.13\$ billion, representing a decline of 0.57%, settling at \$\frac{1}{2}58.51\$ trillion. The local bourse reversed yesterday's gains, with profit-taking activity in some key stocks across the Banking and Consumer goods sectors, such as UBA, NASCON, ZENITHBANK, and others, resulting to a \$\frac{1}{2}337\$ billion reduction in investors' wealth.