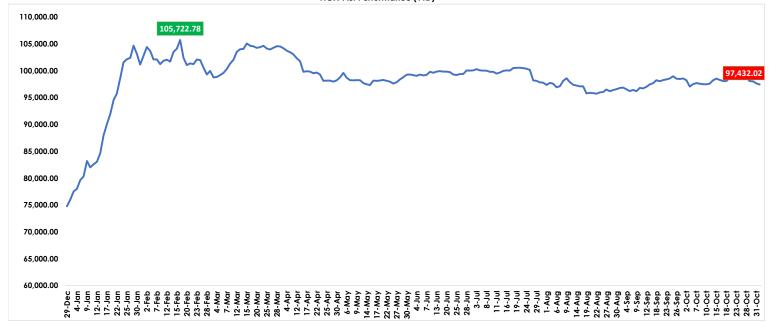

## Bearish Trend Persists as Investors Lose ¥1.22 Trillion Over Five Days

| Key Market Indicators | Units              | Today     | Previous Day | % Change |
|-----------------------|--------------------|-----------|--------------|----------|
| The All -Share Index  | Basis Points       | 97,432.02 | 97,651.23 🤚  | -0.22%   |
| Total Market Cap.     | <b>₦</b> 'Trillion | 59.04     | 59.17 🕨      | -0.22%   |
| Total Volume Traded   | Million            | 888.80    | 536.79       | 65.58%   |
| Total Value Traded    | <b>N</b> 'Million  | 15,841.26 | 10,010.99 👖  | 58.24%   |
| Deals                 |                    | 8,803     | 9,053 🤚      | -2.76%   |

The Nigerian equity market ended trading activities for the week on a negative note, with key performance indicators, the NGX-ASI and Market Capitalization, both recording a decline of 0.22%. The local market posted a week-on-week loss of 2.03%, as bearish sentiment persisted across all the five-trading sessions. The market index (All-Share Index) reduced by 219.21 basis points in today's trading session, reflecting a decline 0.22%, to close at 97,432.02. Likewise, the Market Capitalization also lost ¥132.83 billion, representing a decrease of 0.22%, settling at ¥59.04 trillion. The local market continued its free fall, driven by sell-offs in some medium and large cap stocks such as ARADEL, and 29 others, leading to an overall decline of ¥1.22 trillion in investors' wealth over the week.