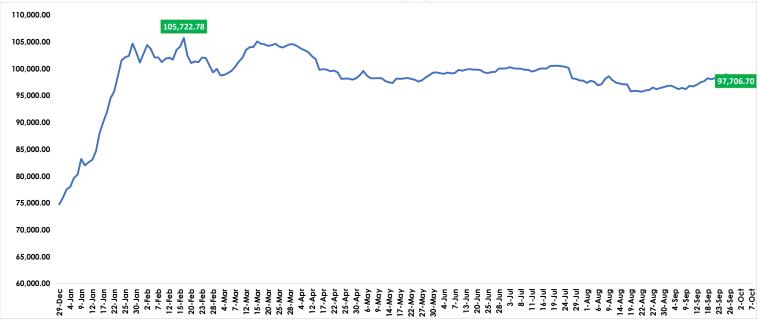

The Nigerian equity market opened the new week on a positive note, with key performance indicators, the NGX-ASI and Market Capitalization, both advancing by 0.19%. The market index (All-Share Index) added 186.16 basis points in today's trading session, reflecting a 0.19% increase to close at 97,706.70. Similarly, the Market Capitalization also gained #107.03 billion, representing a growth of 0.19%, settling at #56.15 trillion. Investors sentiment remained bullish from last Friday, with heightened buying interest in some medium and large-scale stocks such as FIDELITYBK, DANGSUGAR, UBA, and others, leading to a #107 billion gain in investors' wealth.

Monday, October 7, 2024

|                            |    |            | Caratan Indiana  |          |              |          | YTD % Change |
|----------------------------|----|------------|------------------|----------|--------------|----------|--------------|
| Market Performance History |    |            | Sector Indices   |          | A-Day Change |          | TID % Change |
| A-Day Change               | 1  | 0.19%      | NGX-30           | 1        |              | 0.15% 个  | 30.31%       |
| Week-on-Week               | Ψ. | -0.76%     | Banking          | <b>^</b> |              | 0.81% 个  | 4.14%        |
| Month-to Date              | Ψ. | -0.53%     | Consumer Goods   | ♠        |              | 0.40% 🛧  | 40.60%       |
| Quarter-to-Date            | Ψ. | -6.56%     | Industrial Goods |          |              | -0.14% 个 | 31.97%       |
| Year-to-Date               | 1  | 30.67%     | Insurance        |          |              | -0.50% 个 | 35.25%       |
| 52-Weeks High              |    | 105,722.78 | Oil & Gas        | ♠        |              | 0.22% 个  | 105.22%      |
| 52-Weeks Low               |    | 66,382.14  |                  |          |              |          |              |