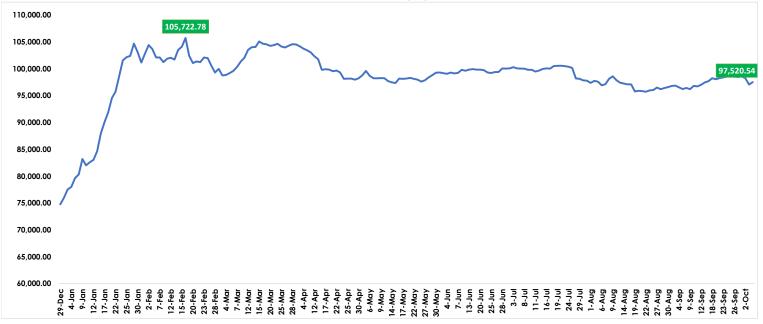

The Nigerian equity market rounded up trading activities for the week on a positive note, as key performance indicators, the NGX-ASI and Market Capitalization, both advanced by 0.47%. Despite this, the local index recorded a 0.95% decline on a week-on-week basis. The market index (All-Share Index) added 456.12 basis points in today's trading session, reflecting a 0.47% increase to close at 97,520.54. Similarly, the Market Capitalization also gained ¥262.10 billion, representing a growth of 0.47%, settling at ¥56.04 trillion. This marked the first gain of October, driven by investors' buying appetite in some medium and large-cap stocks such as, SEPLAT, JBERGER, GUINNESS, and others, contributing to a ¥262 billion gain in investors' wealth.