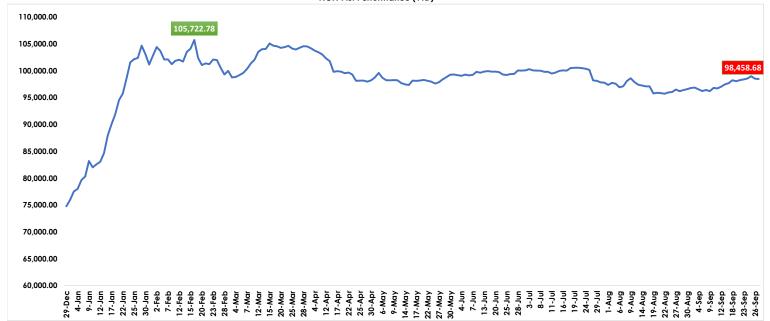

## Local Bourse Sees Weekly Gain Despite Friday's Decline, as NGX-ASI Falls by 0.07%

| Key Market Indicators | Units              | Today     | Previous Day |          | % Change |
|-----------------------|--------------------|-----------|--------------|----------|----------|
| The All -Share Index  | Basis Points       | 98,458.68 | 98,523.56    | <b>ψ</b> | -0.07%   |
| Total Market Cap.     | <b>N</b> 'Trillion | 56.58     | 56.61        | <b>ψ</b> | -0.07%   |
| Total Volume Traded   | Million            | 797.21    | 344.36       | <b>↑</b> | 131.50%  |
| Total Value Traded    | <b>N</b> 'Million  | 6,656.64  | 6,609.14     | <b>↑</b> | 0.72%    |
| Deals                 |                    | 7,764     | 9,005        | <b>4</b> | -13.78%  |

The Nigerian equity market wrapped up trading activities for the week on a negative note, as key performance indicators, the NGX-ASI and Market Capitalization, both dropped by 0.07%. Despite this, the market index rose by +0.21% on a week-on-week basis. The market index (All-Share Index) reduced by 64.88 basis points today, reflecting a 0.07% decrease to close at 98,458.68. Similarly, the Market Capitalization also shed \(\mathbb{H}\)37.28 billion, representing a decline of 0.07%, settling at \(\mathbb{H}\)56.58 trillion. The local bourse saw further decline today, driven by sell-off in previously appreciated medium and large-scale stocks such as FBNH, NNFM, and others, as investors shifted focus to other asset classes amid rising interest rate. Despite the downturn, the market's positive momentum during the first three days of the week added approximately \(\mathbb{H}\)121 billion to investors' wealth.

Banking

2.16%

143,840,135.20

Friday, September 27, 2024

| A member of CITIROST GROUP |          |            |                  |          |              |          |              |
|----------------------------|----------|------------|------------------|----------|--------------|----------|--------------|
| Market Performance Histor  | ry       |            | Sector Indices   |          | A-Day Change |          | YTD % Change |
| A-Day Change               | Ψ.       | -0.07%     | NGX-30           | Ψ        |              | -0.05% 👚 | 31.29%       |
| Week-on-Week               | <b>1</b> | 0.21%      | Banking          | •        |              | -0.38% 👚 | 4.08%        |
| Month-to Date              | <b>1</b> | 0.24%      | Consumer Goods   | ₩        |              | -0.81% 👚 | 39.56%       |
| Quarter-to-Date            | ₩        | -5.84%     | Industrial Goods | <b>^</b> |              | 0.02% 👚  | 41.87%       |
| Year-to-Date               | <b>1</b> | 31.68%     | Insurance        | ₩        |              | -0.56% 👚 | 30.95%       |
| 52-Weeks High              |          | 105,722.78 | Oil & Gas        | <b>^</b> |              | 0.34% 👚  | 90.87%       |
| 52-Weeks Low               |          | 66,382.14  |                  |          |              |          |              |