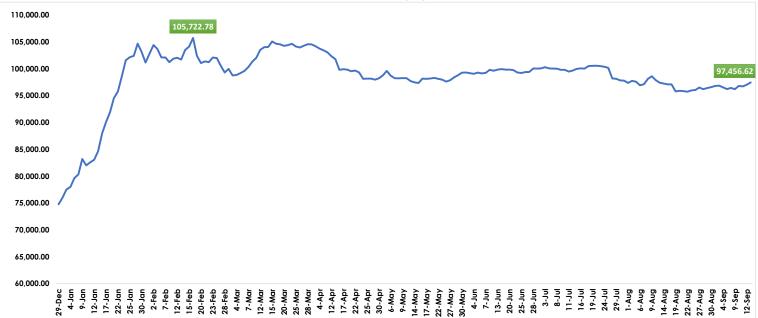

## Equity Market Sustains Uptrend as Market Capitalization Hits #56 Trillion

| Key Market Indicators | Units        | Today     | Previous Day | % Change |
|-----------------------|--------------|-----------|--------------|----------|
| The All -Share Index  | Basis Points | 97,456.62 | 97,025.17 📌  | 0.44%    |
| Total Market Cap.     | ₩'Trillion   | 56.00     | 55.75 🛧      | 0.44%    |
| Total Volume Traded   | Million      | 412.90    | 390.55 📌     | 5.72%    |
| Total Value Traded    | ₩'Million    | 6,467.37  | 7,974.12 🖖   | -18.90%  |
| Deals                 |              | 8,803     | 9,615 🖖      | -8.45%   |

The Nigerian domestic market closed the week on a positive note, as key performance indicators, the NGX-ASI and Market Capitalization, both increased by 0.44%. The market index (All-Share Index) added 431.45 basis points today, reflecting a 0.44% increase to close at 97,456.62. Similarly, the Market Capitalization grew by N247.92 million, closing at N56.00. On a week-on-week basis, the local market index recorded a growth of 1.06%, with investors' wealth increasing by N608 billion. Strong buying interest, particularly in the Financial and Consumer goods sectors, contributed significantly to the market's continued upward momentum today, sustaining the gains from the previous day.