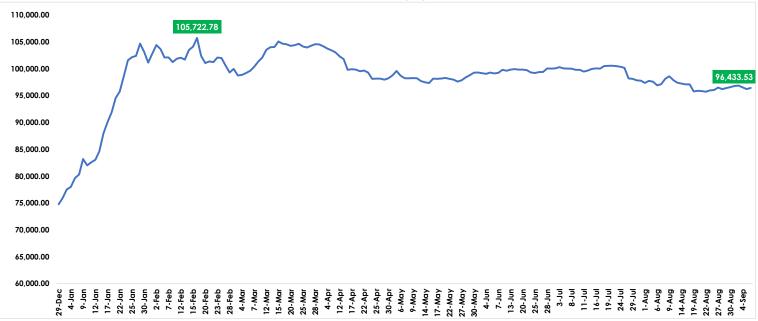

The Nigerian domestic market ended trading activities for the week positive, with the key performance indicators, the NGX-ASI and Market Capitalization, both increasing by 0.23%. Despite this, market index recorded a 0.23% decline on a week-on-week basis. The market index (All-Share Index) added 223.33 basis points today, reflecting a 0.23% increase to close at 96,433.53. Similarly, the Market Capitalization also gained ¥128.31 million, representing a growth of 0.23%, to close at ¥55.39. The local bourse reversed two consecutive days of losses, driven by investor buying interest in key sectors, particularly the Banking and Consumer goods sectors, resulting to a growth of ¥128 billion in investors' wealth.

| Friday, | Se | ptem | ber | 6, | 2024 |
|---------|----|------|-----|----|------|
|---------|----|------|-----|----|------|

| A member of CHTROST GROOP  |          |                 |                  |          |              |          |              |
|----------------------------|----------|-----------------|------------------|----------|--------------|----------|--------------|
| Market Performance History | ,        |                 | Sector Indices   |          | A-Day Change |          | YTD % Change |
| A-Day Change               | <b>^</b> | 0.23%           | NGX-30           | 1        |              | 0.10% 🛧  | 28.30%       |
| Week-on-Week               | Ψ.       | -0.15%          | Banking          | ♠        |              | 0.56% 🖖  | -4.57%       |
| Month-to Date              | Ψ.       | -1. <b>82</b> % | Consumer Goods   | <b>^</b> |              | 0.11% 🛧  | 38.81%       |
| Quarter-to-Date            | Ψ.       | -7.77%          | Industrial Goods |          |              | -0.17% 📌 | 41.87%       |
| Year-to-Date               |          | 28.97%          | Insurance        |          |              | -0.94% 📌 | 26.00%       |
| 52-Weeks High              |          | 105,722.78      | Oil & Gas        | Ψ        |              | -0.20% 🛧 | 81.15%       |
| 52-Weeks Low               |          | 65,558.91       |                  |          |              |          |              |