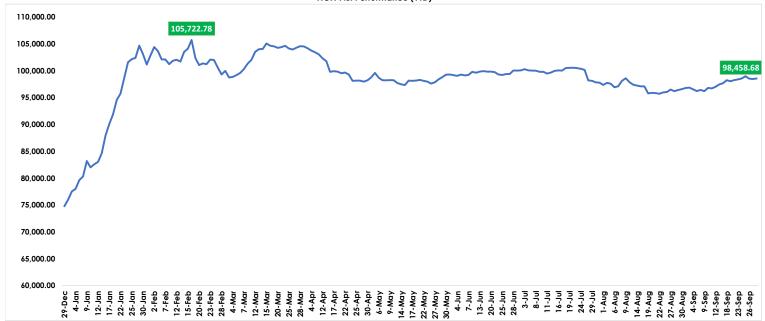

## NGX-ASI Performance (YTD)

Monday, September 30, 2024

| A member of CITIRUST GROUP |          |            |                  |          |              |          |              |
|----------------------------|----------|------------|------------------|----------|--------------|----------|--------------|
| Market Performance History | /        |            | Sector Indices   |          | A-Day Change |          | YTD % Change |
| A-Day Change               | <b>1</b> | 0.10%      | NGX-30           | Ψ        |              | -0.06% 👚 | 31.22%       |
| Week-on-Week               | <b>1</b> | 0.18%      | Banking          | <b>↑</b> |              | 1.14% 👚  | 5.27%        |
| Month-to Date              | <b>1</b> | 0.34%      | Consumer Goods   | •        |              | -0.05% 👚 | 39.49%       |
| Quarter-to-Date            | Ψ.       | -5.74%     | Industrial Goods | ₩        |              | -1.07% 👚 | 40.35%       |
| Year-to-Date               | <b>1</b> | 31.81%     | Insurance        | <b>^</b> |              | 2.07% 👚  | 33.66%       |
| 52-Weeks High              |          | 105,722.78 | Oil & Gas        | <b>⇒</b> |              | 0.00% 👚  | 90.87%       |
| 52-Weeks Low               |          | 66,382.14  |                  |          |              |          |              |