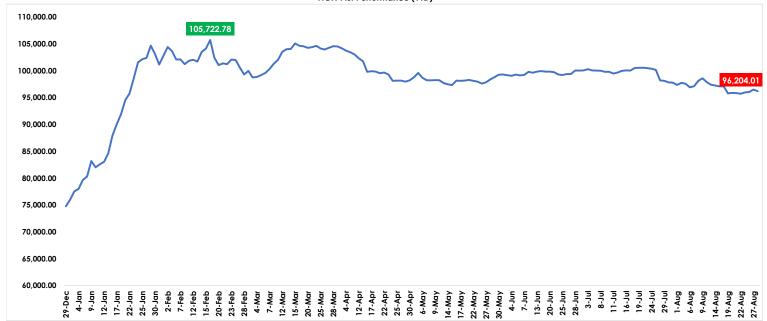

The Nigerian domestic market closed trading activities for today on a negative note, as key performance indicators, the NGX-ASI and Market Capitalization, both declined by 0.32%. The market index (All-Share Index) reduced by 306.12 basis points today, reflecting a 0.32% decrease to close at 96,204.01. Similarly, the Market Capitalization also lost \(\mathbf{175.85}\) million, representing a decline of 0.32%, to close at \(\mathbf{155.26}\). Despite a positive market breadth, the local bourse was weighed down by profit-taking in MTNN and other stocks, resulting in a loss of \(\mathbf{1176}\) billion in investors' wealth.

## NGX-ASI Performance (YTD)

Wednesday, August 28, 2024

| Market Performance History |          | Sector Indices | Sector Indices A-Day |          | Day Change   |          |                     |
|----------------------------|----------|----------------|----------------------|----------|--------------|----------|---------------------|
|                            | y<br>Ju  | -0.32%         | NGX-30               | JI.      | A-buy change | -0.24% 🛧 | YTD % Change 28.34% |
| A-Day Change               | •        | -0.32%         | NGA-30               | •        |              | -0.24% T | 20.34%              |
| Week-on-Week               | <b>↑</b> | 0.39%          | Banking              | <b>↑</b> |              | 0.62% 🖖  | -4.73%              |
| Month-to Date              | Ψ.       | -2.06%         | Consumer Goods       | <b>↑</b> |              | 0.16% 👚  | 39.07%              |
| Quarter-to-Date            | •        | -7.99%         | Industrial Goods     | Ψ        |              | -0.01% 👚 | 42.06%              |
| Year-to-Date               | <b>↑</b> | 28.66%         | Insurance            | <b>↑</b> |              | 1.87% 👚  | 30.01%              |
| 52-Weeks High              |          | 105,722.78     | Oil & Gas            | <b>↑</b> |              | 0.53% 👚  | 73.40%              |
| 52-Weeks Low               |          | 64,625.28      |                      |          |              |          |                     |