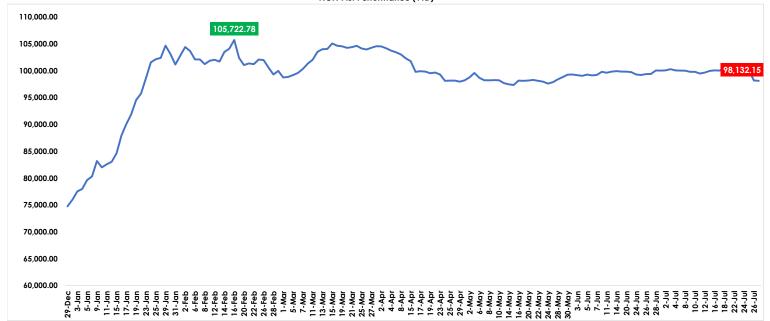

The Nigerian domestic market resumed trading activities for the new week on a negative note, with key performance indicators showing mixed results. The NGX-ASI dropped by -0.07%, while the Market Capitalization, rose by +0.20%. The market index (All-Share Index) reduced by 69.34 basis points today, representing a decrease of -0.07% to close at 98,132.15. Conversely, the Market Capitalization gained #111.77 billion, representing a rise of +0.20%, to close at #55.72 trillion. The disparity between the indicators was a result of the listing of Notore Chemical Industries Plc's 2,418,099,300 Ordinary Shares of 50kobo at #43.75 per share on the Exchange today through private placement. Sell-offs in some medium and large-scale stocks such as NASCON, ZENITHBANK, and others and can be attributed to the market downturn, amid interest rate hike and rising economic tension.

Monday, July 29, 2024

| A member of CITITRUST GROUP |          |            |                  |          |              |          |              |
|-----------------------------|----------|------------|------------------|----------|--------------|----------|--------------|
| Market Performance Histor   | ry       |            | Sector Indices   |          | A-Day Change |          | YTD % Change |
| A-Day Change                | ₩        | -0.07%     | NGX-30           | Ψ        |              | -0.18% 👚 | 30.05%       |
| Week-on-Week                | ₩        | -2.42%     | Banking          | •        |              | -1.01% 🖖 | -9.62%       |
| Month-to Date               | ₩        | -0.10%     | Consumer Goods   | ₩        |              | -0.07% 👚 | 38.57%       |
| Quarter-to-Date             | •        | -6.15%     | Industrial Goods | Ψ        |              | -0.01% 春 | 63.50%       |
| Year-to-Date                | <b>↑</b> | 31.24%     | Insurance        | <b>↑</b> |              | 0.15% 春  | 17.57%       |
| 52-Weeks High               |          | 105,722.78 | Oil & Gas        | <b>↑</b> |              | 1.32% 👚  | 45.22%       |
| 52-Weeks Low                |          | 62 943 35  |                  |          |              |          |              |