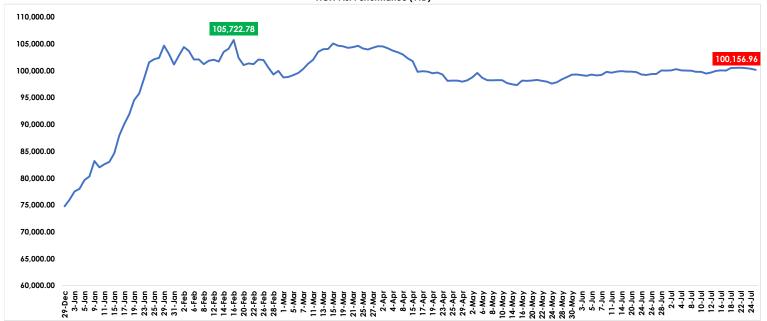

## Equity Market Extends Losing Streak as NGX-ASI and Market Cap Decline by -0.21%

| Key Market Indicators | Units              | Today      | Previous Day | % Change |
|-----------------------|--------------------|------------|--------------|----------|
| The All -Share Index  | Basis Points       | 100,156.96 | 100,365.17 🖖 | -0.21%   |
| Total Market Cap.     | <b>₩</b> 'Trillion | 56.71      | 56.83 🖖      | -0.21%   |
| Total Volume Traded   | Million            | 1,339.60   | 497.84 🏚     | 169.08%  |
| Total Value Traded    | ₩'Million          | 9,674.88   | 8,605.26 🏚   | 12.43%   |
| Deals                 |                    | 8,198      | 8,412 🖖      | -2.54%   |

The Nigerian equity market closed trading activities in the red, extending its negative run to three consecutive trading days. Key performance indicators, NGX-ASI and Market Capitalization, both declined by -0.21%. The market index (All-Share Index) reduced by 208.21 basis points today, representing a decrease of -0.21% to close at 100,156.96. Meanwhile, the Market Capitalization also lost \(\frac{\text{\text{1}}}{117.90}\) billion, representing a drop of -0.21%, to close at \(\frac{\text{\text{\text{\text{\text{\text{close}}}}}{100.156.96}\). The market downturn was due to sell-offs across the major market sectors, led by Banking sector, which fell by -1.59% amid high inflation and interest rate.

Thursday, July 25, 2024

| A member of CITITRUST GROUP |          |            |                  |          |              |          |              |
|-----------------------------|----------|------------|------------------|----------|--------------|----------|--------------|
| Market Performance History  | /        |            | Sector Indices   |          | A-Day Change |          | YTD % Change |
| A-Day Change                | Ψ        | -0.21%     | NGX-30           | Ψ        |              | -0.24% 👚 | 32.83%       |
| Week-on-Week                | •        | -0.34%     | Banking          | •        |              | -1.59% 🖖 | -8.39%       |
| Month-to Date               | <b>↑</b> | 1.97%      | Consumer Goods   | •        |              | -0.32% 👚 | 38.86%       |
| Quarter-to-Date             | •        | -4.21%     | Industrial Goods | •        |              | -0.01% 👚 | 73.78%       |
| Year-to-Date                | <b>1</b> | 33.95%     | Insurance        | ₩        |              | -0.72% 👚 | 17.02%       |
| 52-Weeks High               |          | 105,722.78 | Oil & Gas        | <b>↑</b> |              | 0.01% 👚  | 44.10%       |
| 52-Weeks Low                |          | 62,569.73  |                  |          |              |          |              |