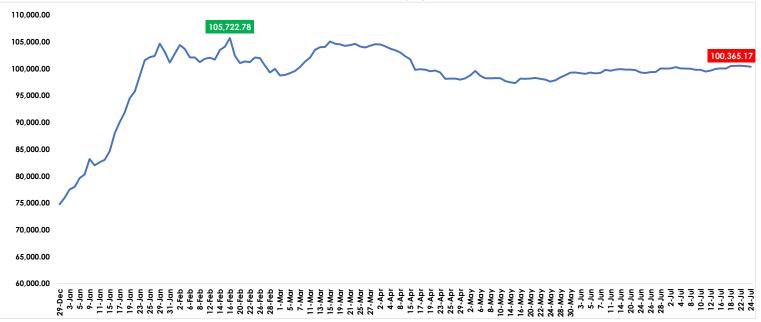

## Local Bourse Closes Negative with -0.12% Drop in Key Indicators

| Key Market Indicators | Units        | Today      | Previous Day | % Change |
|-----------------------|--------------|------------|--------------|----------|
| The All -Share Index  | Basis Points | 100,365.17 | 100,486.12 🖖 | -0.12%   |
| Total Market Cap.     | ₩'Trillion   | 56.83      | 56.90 🖖      | -0.12%   |
| Total Volume Traded   | Million      | 497.84     | 280.92 📌     | 77.22%   |
| Total Value Traded    | ₩'Million    | 8,605.26   | 3,625.62 📌   | 137.35%  |
| Deals                 |              | 8,412      | 8,403 🛧      | 0.11%    |

The Nigerian equity market closed trading activities for today negative, with key performance indicators, NGX-ASI and Market Capitalization, both dropping by - 0.12%. The market index (All-Share Index) reduced by 120.95 basis points today, representing a decrease of -0.12% to close at 100,365.17. Meanwhile, the Market Capitalization also lost N68.49 billion, representing a drop of -0.12%, to close at N56.83. The local bourse continued the previous day's loss, with sell-offs witnessed in the Banking and Consumer goods sectors, which dropped by -0.82%, and -0.22% respectively, amid high inflation and interest rate.