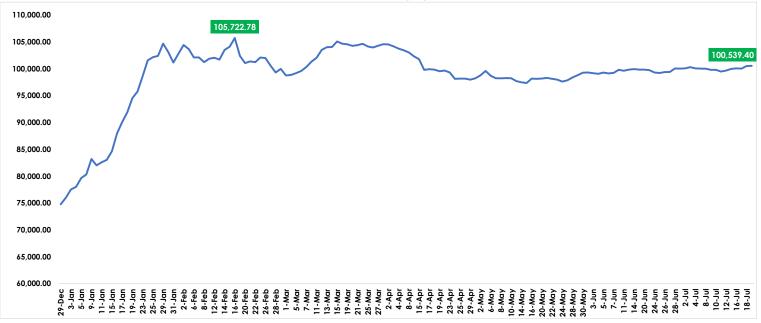

## Local Bourse Ends Week Positive as Investors Wealth Grew by #487 Billion w/w

| Key Market Indicators | Units        | Today      | Previous Day | % Change |
|-----------------------|--------------|------------|--------------|----------|
| The All -Share Index  | Basis Points | 100,539.40 | 100,503.21 📌 | 0.04%    |
| Total Market Cap.     | ₩'Trillion   | 56.93      | 56.91 📌      | 0.04%    |
| Total Volume Traded   | Million      | 603.88     | 392.80 📌     | 53.74%   |
| Total Value Traded    | ₩'Million    | 9,164.66   | 8,333.02 📌   | 9.98%    |
| Deals                 |              | 9,988      | 9,013 📌      | 10.82%   |

The Nigerian equity market rounded up trading activities for the week positive, although the market breadth closed negative. Key performance indicators, NGX-ASI and Market Capitalization, both grew by +0.04%. The market index (All-Share Index) added 36.19 basis points today, representing an increase of +0.04% to close at 100,539.40. Meanwhile, the Market Capitalization also gained #20.49 billion, representing a rise of +0.04%, to close at #56.93. The bourse positive performance despite negative breadth was due to bargain hunting in some medium and large-scale stocks, such as MTNN, UCAP and others, as investors' wealth grew by #487 billion week-on-week.

| Friday, | July | 19, | 2024 |
|---------|------|-----|------|
|---------|------|-----|------|

| Amember of Chinkost GROOP  |   |            |                  |          |              |          |              |
|----------------------------|---|------------|------------------|----------|--------------|----------|--------------|
| Market Performance History | / |            | Sector Indices   |          | A-Day Change |          | YTD % Change |
| A-Day Change               | 1 | 0.04%      | NGX-30           | <b>^</b> |              | 0.07% 个  | 33.28%       |
| Week-on-Week               | ♠ | 0.87%      | Banking          | 4        |              | -0.75% 🖖 | -5.93%       |
| Month-to Date              | ♠ | 2.36%      | Consumer Goods   | 4        |              | -0.15% 个 | 39.68%       |
| Quarter-to-Date            |   | -3.85%     | Industrial Goods | <b>^</b> |              | 0.01% 🕈  | 73.75%       |
| Year-to-Date               | ♠ | 34.46%     | Insurance        | 4        |              | -1.94% 个 | 17.71%       |
| 52-Weeks High              |   | 105,722.78 | Oil & Gas        | 4        |              | -0.04% 🛧 | 44.10%       |
| 52-Weeks Low               |   | 62,569.73  |                  |          |              |          |              |