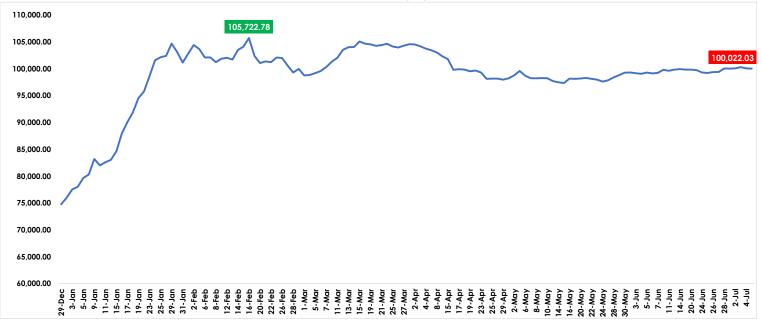

The Nigerian equity market closed trading activities for the first week in July negative, as key performance indicators, NGX-ASI and Market Capitalization, both dropped by -0.04% week-on-week. Despite the market breadth closing positive today, profit-taking in the financial and consumer goods sectors dragged the bourse down, leading to approximately ¥20 billion decline in investors' wealth this week. The market index (All-Share Index) dropped by 41.29 basis points today, representing a decrease of -0.04% to close at 100,022.03, with the Market Capitalization also losing ¥23.23 billion, representing a decline of -0.04%, to close at ¥56.58 trillion.

| Friday, | July | 5, | 2024 |
|---------|------|----|------|
|---------|------|----|------|

| Amember of CitriRost GROOP |    |            |                  |          |              |          |                |
|----------------------------|----|------------|------------------|----------|--------------|----------|----------------|
| Market Performance History |    |            | Sector Indices   |          | A-Day Change |          | YTD % Change   |
| A-Day Change               | Ψ. | -0.04%     | NGX-30           | 4        |              | -0.24% 📌 | 32.62%         |
| Week-on-Week               | Ψ. | -0.04%     | Banking          | 4        |              | -0.70% 🖖 | -3.89%         |
| Month-to Date              | ♠  | 1.83%      | Consumer Goods   | Ψ        |              | -0.25% 个 | 40.08%         |
| Quarter-to-Date            | Ψ. | -4.34%     | Industrial Goods | <b>^</b> |              | 0.12% 个  | 73.53%         |
| Year-to-Date               |    | 33.77%     | Insurance        | 4        |              | -1.33% 个 | <b>24</b> .17% |
| 52-Weeks High              |    | 105,722.78 | Oil & Gas        | <b>^</b> |              | 1.59% 个  | 42.28%         |
| 52-Weeks Low               |    | 59,206.63  |                  |          |              |          |                |