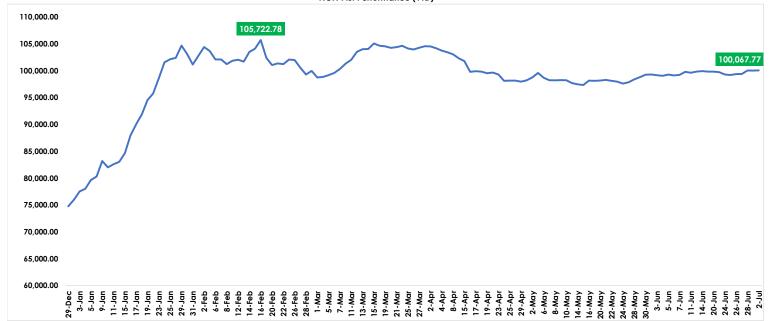

## Equity Market Rebounds, as Key Indicators Grew by +0.05%

| Key Market Indicators | Market Indicators Units |            | Previous Day | % Change |  |  |
|-----------------------|-------------------------|------------|--------------|----------|--|--|
| The All -Share Index  | Basis Points            | 100,067.77 | 100,020.83 👚 | 0.05%    |  |  |
| Total Market Cap.     | <b>\</b> 'Trillion      | 56.61      | 56.58 🏠      | 0.05%    |  |  |
| Total Volume Traded   | Million                 | 365.64     | 274.68 👚     | 33.11%   |  |  |
| Total Value Traded    | <b>\</b> 'Million       | 4,116.03   | 3,712.97     | 10.86%   |  |  |
| Deals                 |                         | 8,665      | 10,112 🖖     | -14.31%  |  |  |

The Nigerian equity market closed trading activities for today in the green, reversing the previous days loss. The key performance indicators, NGX-ASI and Market Capitalization, both advanced by +0.05%. Despite the market breadth being slightly negative, bargain hunting in some medium and large-cap stocks such as ZENITHBANK, UBA, and others, kept the bourse in the positive zone, resulting in investors' wealth increasing by #25 billion. The market index (All-Share Index) rose by 46.94 basis points today, representing a rise of +0.05% to close at 100,067.77, with the Market Capitalization also gaining #20.74 billion, representing a growth of +0.05%, to close at #56.61 trillion.