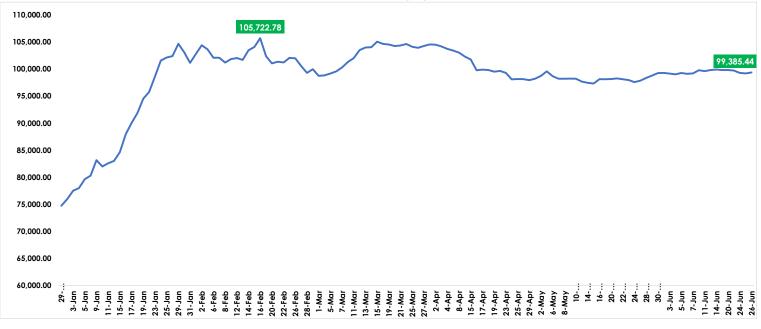

The Nigerian equity market closed trading activities for today in the green, reversing the previous day's losses, as the key performance indicators (NGX-ASI and Market Capitalization) both grew by +0.17%. The local market positive outturn can be attributed to bargain hunting in recently depreciated medium and large cap stocks, such as OANDO, UNILEVER, FBNH, and others, leading to approximately **N**95 billion growth in investors wealth. The market index (All-Share Index) added 167.84 basis points today, representing a rise of +0.17% to close at 99,385.44, with the Market Capitalization also gaining **N**94.95 billion, representing an increase of +0.17%, to close at **N**56.22 trillion.

| Wednesday | 1. | June | 26. | 2024 |
|-----------|----|------|-----|------|
| meaneouau |    |      |     |      |

| Market Performance History |          |                | Sector Indices   |          | A-Day Change |         | YTD % Change    |
|----------------------------|----------|----------------|------------------|----------|--------------|---------|-----------------|
| A-Day Change               | 1        | 0.17%          | NGX-30           | 1        |              | 0.12% 🛧 | 32.02%          |
| Week-on-Week               | Ψ.       | -0.46%         | Banking          | <b>^</b> |              | 0.76% 🖖 | -9.14%          |
| Month-to Date              | <b>^</b> | 1.18%          | Consumer Goods   | <b>^</b> |              | 0.27% 🛧 | 40.94%          |
| Quarter-to-Date            | Ψ.       | -4.95%         | Industrial Goods | →        |              | 0.00% 个 | 73.12%          |
| Year-to-Date               | <b>^</b> | <b>32.9</b> 1% | Insurance        | <b>^</b> |              | 0.08% 个 | 1 <b>9.79</b> % |
| 52-Weeks High              |          | 105,722.78     | Oil & Gas        | ⇒        |              | 0.00% 🛧 | 30.65%          |
| 52-Weeks Low               |          | 55,930.97      |                  |          |              |         |                 |