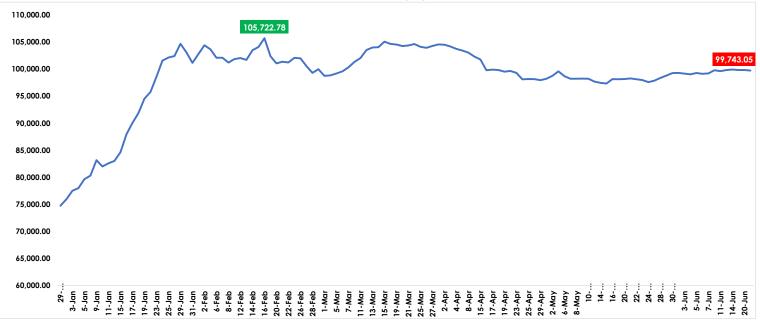

The Nigerian equity market ended the week with a decline, as the market performance indicators (NGX-ASI and Market Capitalization) fell by -0.10%. The local market also dropped by 0.18% week-on-week, primarily due to profit-taking in the financial sector and other major stocks, leading to a ¥103 billion (w/w) decrease in investor wealth. The market index (All-Share Index) reduced by 99.77 basis points today, representing a decrease of -0.10% to close at 99,743.05, with the Market Capitalization also losing ¥56.51 billion, representing a decline of -0.10%, to close at ¥56.42 trillion.

| Friday, | lune | 21          | 2024 |
|---------|------|-------------|------|
| rnuuy,  | Joue | <b>ZI</b> , | 2024 |

| Market Performance History |   |                | Sector Indices   |          | A-Day Change |          | YTD % Change |
|----------------------------|---|----------------|------------------|----------|--------------|----------|--------------|
| A-Day Change               | • | -0.10%         | NGX-30           | 4        |              | -0.10% 个 | 32.41%       |
| Week-on-Week               | 1 | 0.11%          | Banking          |          |              | -1.26% 🖖 | -8.51%       |
| Month-to Date              | 1 | 1.54%          | Consumer Goods   | ♠        |              | 0.16% 个  | 41.85%       |
| Quarter-to-Date            |   | <b>-4.6</b> 1% | Industrial Goods | <b>^</b> |              | 0.08% 个  | 73.72%       |
| Year-to-Date               | 1 | 33.39%         | Insurance        | 4        |              | -1.46% 个 | 17.51%       |
| 52-Weeks High              |   | 105,722.78     | Oil & Gas        | ♠        |              | 0.12% 🛧  | 30.65%       |
| 52-Weeks Low               |   | 55,930.97      |                  |          |              |          |              |