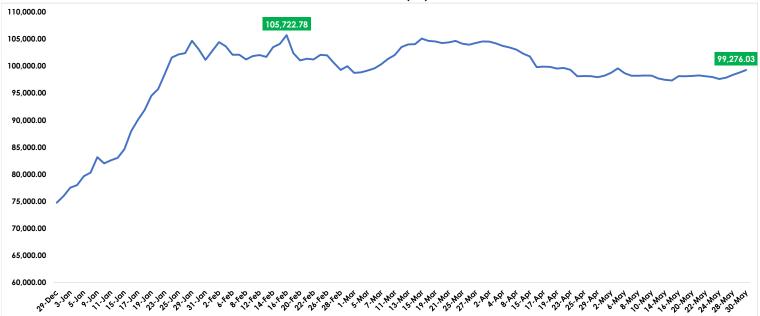

The Nigerian equity market closed trading activities for today in the green, extending the bourse positive run to four consecutive trading days, as the market performance indicators (NGX-ASI and Market Capitalization) grew by +0.46%. Bargain hunting in some medium and large-scale stocks, such as SEPLAT, ETERNA, GTCO and others, can attributed to today's market gain, as investors wealth grew by ₦941 billion in four days. Consequently, market index (All-Share Index) added 457.99 basis points today, representing a rise of +0.46% to close at 99,276.03, while the Market Capitalization also gained ₦259.08 billion, representing a growth of +0.46%, to close at ₦56.16 trillion.

NGX-ASI Performance (YTD)

ATLASS PORTFOLIO LIMITED Member of the Nigeran Dacharge Limbo

Thursday, May 30, 2024

| A member of CITIROST GROUP |   |            |                  |   |              |          |              |
|----------------------------|---|------------|------------------|---|--------------|----------|--------------|
| Market Performance History | y |            | Sector Indices   |   | A-Day Change |          | YTD % Change |
| A-Day Change               | ↑ | 0.46%      | NGX-30           | 1 |              | 0.46% 🖖  | -71.41%      |
| Week-on-Week               | ♠ | 1.32%      | Banking          | ♠ |              | 1.37% 🛧  | 74.28%       |
| Month-to Date              | ♠ | 1.07%      | Consumer Goods   | 4 |              | -0.11% 🕈 | 318.67%      |
| Quarter-to-Date            |   | -5.06%     | Industrial Goods | 4 |              | -0.01% 🖖 | -86.76%      |
| Year-to-Date               | ♠ | 32.77%     | Insurance        | ♠ |              | 0.43% 🛧  | 302.34%      |
| 52-Weeks High              |   | 105,722.78 | Oil & Gas        | ♠ |              | 5.98% 🖖  | -100.00%     |
| 52-Weeks Low               |   | 52,109.43  |                  |   |              |          |              |