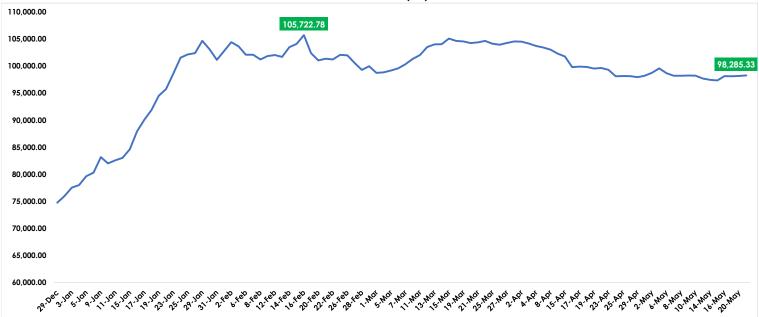

The Nigerian equity market closed trading activities for today positive, as the market performance indicators (NGX-ASI and Market Capitalization) grew by +0.11%. The bourse bullish outturn can be attributed to bargain hunting in some recently depreciated medium and large-scale stocks, such as NESTLE, FIDELITYBK, and others, as the Apex bank increased the benchmark interest rate by 150 basis points to 26.25%. Consequently, market index (All-Share Index) increased by 107.45 basis points today, representing a rise of +0.11% to close at 98,285.33, while the Market Capitalization also gained #60.92 billion, representing a growth of +0.11%, to close at **\*5**5.60 trillion.