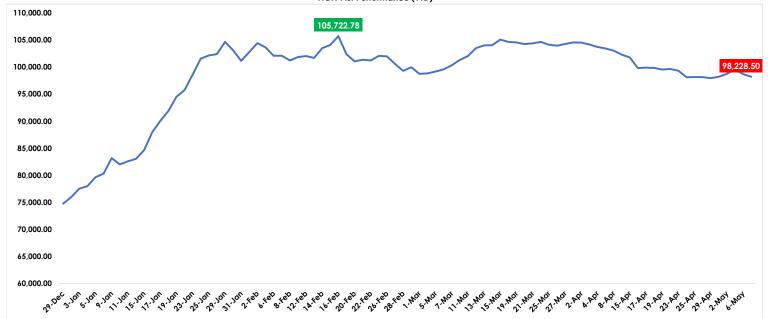

## Profit-taking Pulls Down Nigerian Market: Investors Lose ¥768 Billion in Two Days

| Key Market Indicators | Units              | Today     | Previous Day | % Change       |
|-----------------------|--------------------|-----------|--------------|----------------|
| The All -Share Index  | Basis Points       | 98,228.50 | 98,703.68    | -0.48          |
| Total Market Cap.     | <b>\</b> 'Trillion | 55.55     | 55.82        | -0.48          |
| Total Volume Traded   | Million            | 425.66    | 421.73       | ♠ 0.93         |
| Total Value Traded    | <b>\</b> 'Million  | 8,348.75  | 8,953.74     | -6.76          |
| Deals                 |                    | 9,620     | 10,624       | <b>↓</b> -9.45 |

The Nigerian domestic market closed trading activities for today negative, as the market performance indicators (NGX-ASI and Market Capitalization) dropped by 0.48%. The bourse negative performance was due to profit-taking in some medium and large-scale stocks such as FBNH, DANGSUGAR, GTCO, MTNN, and others, as investors wealth dropped by \mathbb{H}768 billion in two days. The market index (All-Share Index) decreased by 475.18 basis points today, representing a drop of -0.48% to close at 98,228.50, while the Market Capitalization also lost \mathbb{H}268.75 billion, representing a decline of -0.48%, to close at \mathbb{H}55.55 trillion.

## NGX-ASI Performance (YTD)

Tuesday, May 7, 2024

| A member of CITIRUST GROUP |          |                |                  |              |              |          | YTD % Change |
|----------------------------|----------|----------------|------------------|--------------|--------------|----------|--------------|
| Market Performance History |          | Sector Indices |                  | A-Day Change | A-Day Change |          |              |
| A-Day Change               | Ψ.       | -0.48%         | NGX-30           | •            |              | -0.53% 👚 | 30.21%       |
| Week-on-Week               | <b>↑</b> | 0.27%          | Banking          | Ψ            |              | -3.11% 🖖 | -7.34%       |
| Month-to Date              | •        | -6.06%         | Consumer Goods   | Ψ            |              | -0.66% 👚 | 39.59%       |
| Quarter-to-Date            | •        | -6.06%         | Industrial Goods | <b>⇒</b>     |              | 0.00% 👚  | 73.25%       |
| Year-to-Date               | <b>↑</b> | 31.37%         | Insurance        | Ψ            |              | -1.48% 👚 | 20.45%       |
| 52-Weeks High              |          | 105,722.78     | Oil & Gas        | <b>⇒</b>     |              | 0.00% 👚  | 21.17%       |
| 52-Weeks Low               |          | 51,355.74      |                  |              |              |          |              |