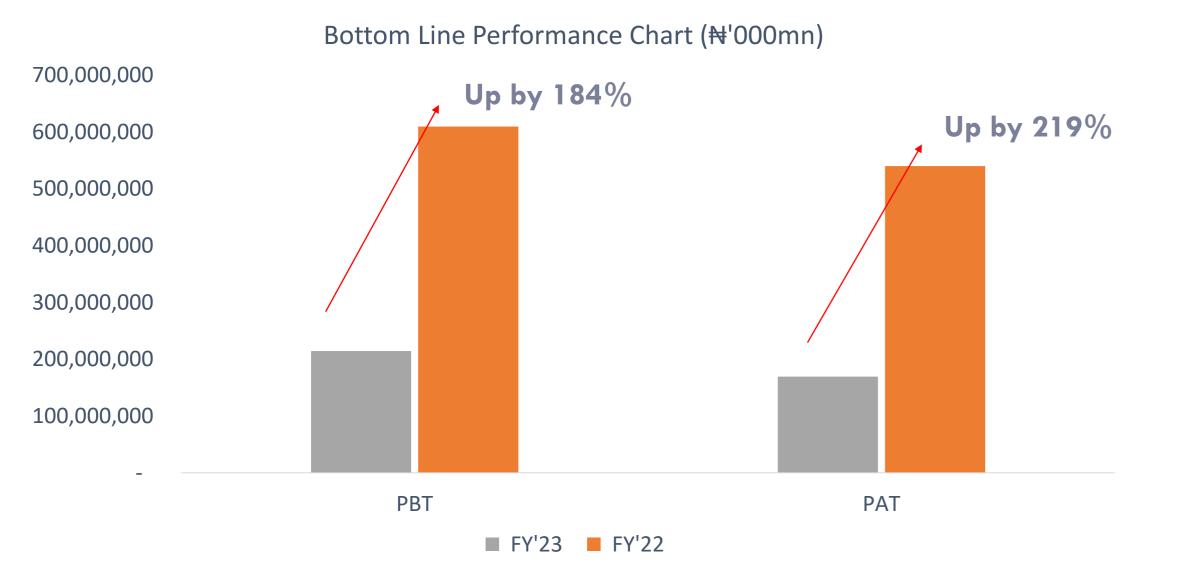

## **GTCO DIVIDEND INFO./FY'23 PERFORMANCE SNAPSHOT**

## **Dividend Qualification**

- Dividend Per Share : ₩2.70
- Dividend Yield at ₩36.00 : 7.50%
- Qualification Date : 26th of April, 2024
- Closure Date : 29th of April, 2024
- Payment Date : 9th of May, 2024
- Agm Date : 9th of May, 2024

| Ratios                                                                                                                                                                                                                 |
|------------------------------------------------------------------------------------------------------------------------------------------------------------------------------------------------------------------------|
| Loans-to-Deposits ratio