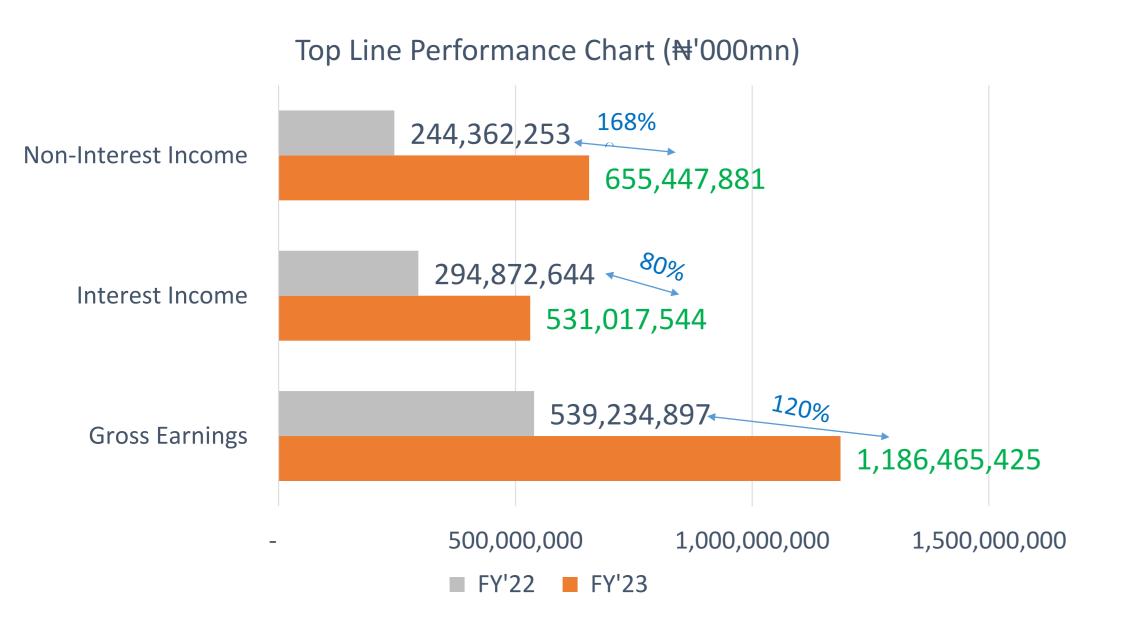

## **GTCO DIVIDEND INFO./FY'23 PERFORMANCE SNAPSHOT**

## **Dividend Qualification**

- Dividend Per Share : ₩2.70
- Dividend Yield at ₩36.00 : 7.50%
- Qualification Date : 26th of April, 2024
- Closure Date : 29th of April, 2024
- Payment Date : 9th of May, 2024
- Agm Date : 9th of May, 2024

| Ratios                                                                                                                                                                                                                 |
|------------------------------------------------------------------------------------------------------------------------------------------------------------------------------------------------------------------------|
| Loans-to-Deposits ratio