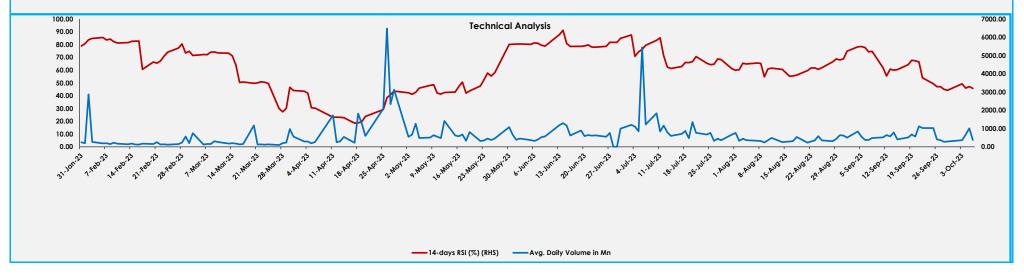

## Outlook: This week, we expect mixed:

This week, we expect mixed sentiment to continue in the equity market, as bargin hunters hunt for stocks with good fundamentals, while profit-takers takes profit from the appreciated stocks.