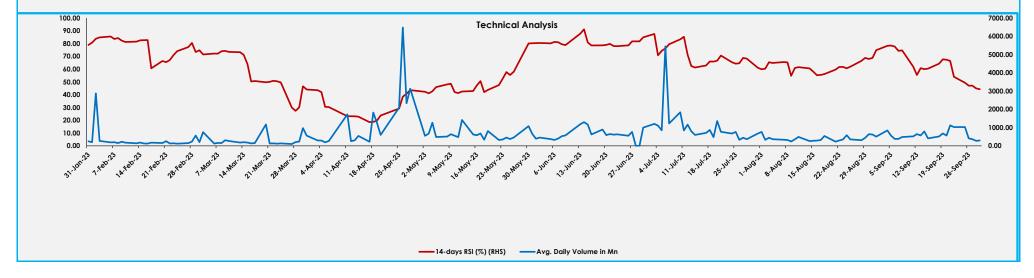

| 2,662.86  | -3.04% 🔻 | -6.91% 📤 | 6.89% 📤  | 10.80% |
| Insurance                          | 283.00    | 2.77% 📤  | 5.30% 📤  | 2.14% 📤  | 62.31% |
| Oil & Gas                          | 914.02    | -1.24% 🔻 | -2.75% 📤 | 17.81% 📤 | 97.63% |

| Market Cap. | ₦36,331.42 billion |
|-------------|--------------------|
| Index       | 66,382.14          |
| Volume      | 2,367              |
| Value       | <b>₦</b> 22,270.63 |
| Deals       | 34,244             |
| Gainers     | 25                 |
| Losers      | 47                 |
| Unchanged   | 83                 |

## This week, we expect mixed sentiment to continue in the equity market, as bargin

**Outlook:** 

hunters hunt for stocks with good fundamentals, while profit-takers takes profit from the appreciated stocks.



| STOCKS            | Rating