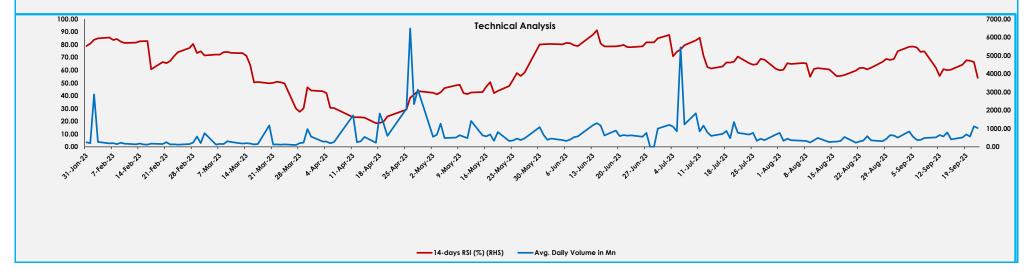

rance                          | 275.37    | 3.34% 📤  | 2.46% 🔻  | -0.61% 📤 | 57.93%  |
| Oil & Gas                          | 925.52    | 0.56% 🔻  | -1.53% 📤 | 19.29% 📤 | 100.12% |

| Market Cap. | ₦36,847.22 billion         |
|-------------|----------------------------|
| Index       | 67,324.59                  |
| Volume      | 3,910,939,374              |
| Value       | <b>₦</b> 30,379,372,725.04 |
| Deals       | 38,536                     |
| Gainers     | 48                         |
| Losers      | 40                         |
| Unchanged   | 67                         |

## We expect mixed sentiment in the equity market this week, as barain hunters continues

**Outlook:** 

to hunt for stocks with good fundamentals,
while profit-takers takes profit from the
appreciated stocks.



| STOCKS            | Rating