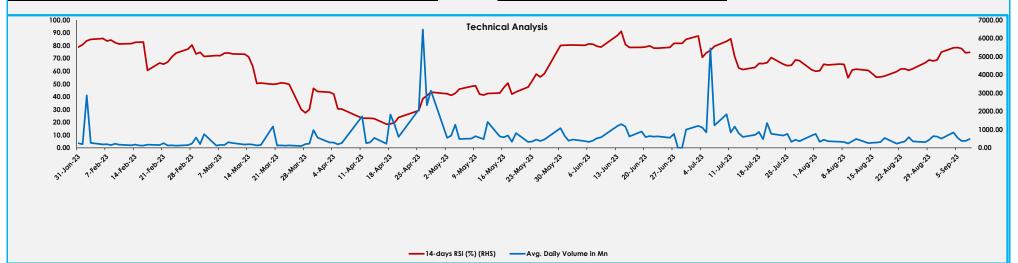

295.34 billion         | Outlook:                                    |
|-------------|----------------------------|---------------------------------------------|
| Index       | 68,143.34                  |                                             |
| Volume      | 2,643,767,257              | We expect cherry-picking to continue in the |
| Value       | <b>₩</b> 45,450,034,090.94 | local market as investors take position on  |
| Deals       | 44,189                     | •                                           |
| Gainers     | 52                         | stocks with good fundamentals.              |
| Losers      | 35                         |                                             |
| Unchanged   | 68                         |                                             |



|                   |