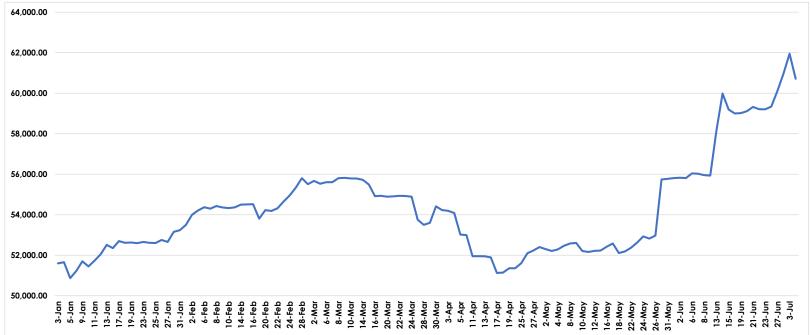

The Nigerian equity market closed trading activities for today bearish, as the market performance indicators (NGX-ASI and Market Capitalization) dipped by -1.99%. The market YTD returns stood at +18.47%, as investors' wealth was down by approximately ¥672 billion today. The market index (All-Share Index) reduced by 1,234.20 basis points today, representing a decrease of -1.99% to close at 60,715.04. The Market Capitalization also lost ¥672.03 billion, representing a decline of -1.99%, to close at N33,059.81 trillion from N33,731.84 trillion yesterday.