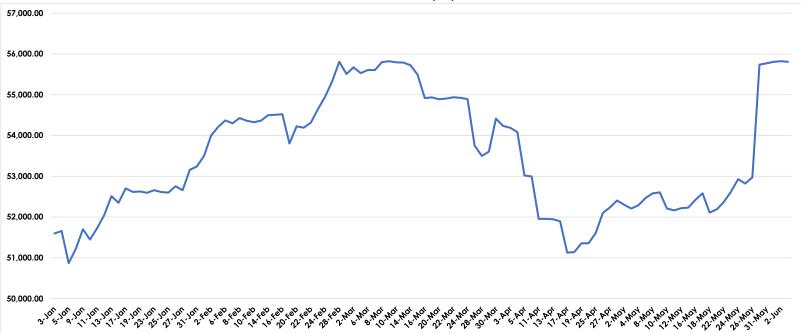

The Nigerian equity market opened trading activities for the new week slightly negative, as the market performance indicators (NGX-ASI and Market Capitalization) dropped by -0.03%. The market YTD returns stood at +8.89%, as investors' wealth was down by **H**8.57 billion. The market index (All-Share Index) reduced by 15.73 basis points today, representing a marginal drop of -0.03% to close at 55,807.09. The Market Capitalization also lost **H**8.57 billion, representing a slight decline of -0.03% to close at **H**30,387.30 trillion from **H**30,395.87 trillion last week Friday.