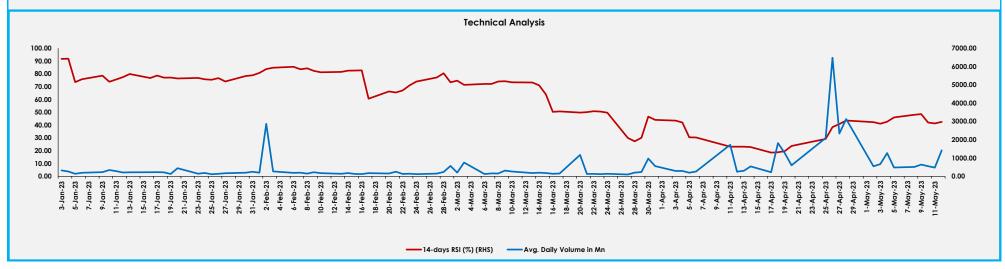

| 742.89 🖌    | 0.89% 🔺  | 5.71% 📥  | 5.71% 📥  | 26.14% | Deals       | 27,801             |                                                 |
| Industrial Goods  | 2,367.13 🤜  | -3.36% 🔻 | -3.64% 🔻 | -3.64% 🔻 | -1.50% | Gainers     | 48                 | good fundamental.                               |
| Insurance         | 192.35 🖌    | 1.20% 📥  | 8.36% 📥  | 8.36% 📥  | 10.32% | Losers      | 30                 |                                                 |
| Oil & Gas         | 555.22 🚄    | ►        | 8.69% 📥  | 8.69% 📥  | 20.05% | Unchanged   | 78                 |                                                 |
|                   |             |          |          |          |        |             |                    |                                                 |



| stocks                   | Rating | Current<br>Target Price | Upside<br>Potential | Current Price   | 52-Weeks<br>High | 52-Weeks<br>Low | 1-Week Return    | YTD Return       | 6Months<br>EPS (₩) | 2022 Interim<br>Dividend<br>Yield | BVPS ( <del>\</del> | PB Ratio        | ROA              | ROE              | Trailing<br>P/E Ratio | Forward<br>P/E Ratio |
|--------------------------|--------|-------------------------|---------------------|-----------------|------------------|-----------------|------------------|------------------|--------------------|-----------------------------------|---------------------|-----------------|------------------|------------------|-----------------------|----------------------|
| Banking                  |        |                         |